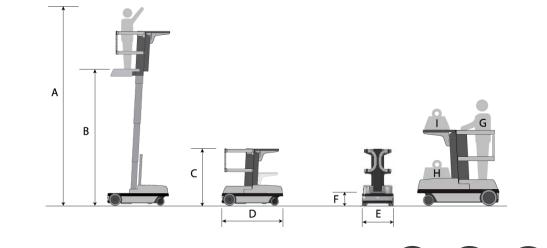

|   | Measurements       |         |                              |                         |
|---|--------------------|---------|------------------------------|-------------------------|
| Α | Platform Height    | 3350 mm | Unit Weight                  | 660 kg                  |
| В | Working Height     | 5350 mm | Rated Number of<br>Occupants | 1                       |
| С | Height Stowed      | 1441 mm | Drive Speed Stowed           | 5 km/h                  |
| D | Platform Length    | 1500 mm | Drive Speed Elevated         | 1.2 km/h                |
| Е | Platform Width     | 808 mm  | Inside Turning Radius        | ZERO                    |
| F | Entry Step         | 356 mm  | Outside Turning Radius       | 1600 mm                 |
| G | Platform Capacity  | 130 kg  | Gradeability                 | max. 2%                 |
| L | Load Tray Capacity | 90 kg   | Power Source                 | 110/220 V<br>ca 24Vcc   |
| н | Load Deck Capacity | 113 kg  | Batteries                    | n° 4 - 6V;<br>245Ah@20h |