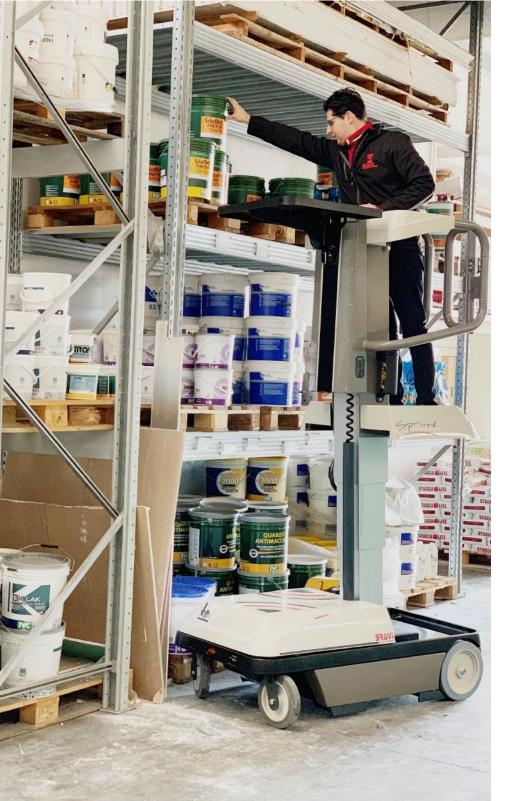

# What is it?

- an innovative order picker
- working height 5.35 m
- it can complete a full rotation on its axis
- 80.8 cm wide, 150 cm long
- control panel equipped with a large LCD display showing vehicle status, system operating time and battery status via a charge indicator

## EFFICIENT AND VERSATILE

- innovative load deck carries up to 90 kg
- additional material can be loaded on the load deck found on the hood, up to a maximum load of 113 kg
- full battery charge allows the Sprint to run for 28 km
- can move and lift simultaneously
- can easily go through narrow aisles and 80 cm doors

### SURE

- travels up to a maximum of 5 km / h, with the travel speed set at 1.2 km / h when lifting
- the hand sensors and dual foot switches on the platform ensure the correct position of the operatorwhen operating the order picker or using the lifting functions
- safer handling of the goods reduces the risk of falling materials