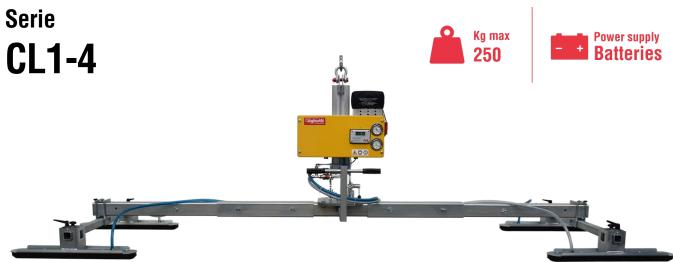

## **Cladding Vacuum Lifter**

CL1-4 is the vacuum lifter specific for handling and installing insulated panels. Due to its modular frame, it can be adapted to **install both wall and roof panels**. CL1-4 is equipped with 4 suction pads with a maximum capacity of 250kg. The tilting system makes it possible to safely move the horizontally-resting sandwich panels by tilting them vertically.

#### **Technical specifications**

| Application       | Installation of insulated roofing and wall panels horizontally and vertically Smooth, micro-rib and trapezoidal panels                                            |  |  |
|-------------------|-------------------------------------------------------------------------------------------------------------------------------------------------------------------|--|--|
| Capacity          | Max 250 kg                                                                                                                                                        |  |  |
| Suction pads      | N. 6 vacuum pads (mm 800x120)                                                                                                                                     |  |  |
|                   | Special fast-replacement gaskets                                                                                                                                  |  |  |
| Load movement     | Tilting system 0-90°                                                                                                                                              |  |  |
|                   | 90° frame rotation for vertical installation                                                                                                                      |  |  |
| Operating system  | DC vacuum pump powered from on-board batteries<br>High-capacity re-chargeable batteries with battery level indicator<br>Battery charger included                  |  |  |
|                   | Quick change battery pack                                                                                                                                         |  |  |
| Vacuum system     | 2 independent vacuum circuits, each vacuum circuit with vacuum reserve and non-return valve                                                                       |  |  |
| Weight of lifter  | Depends on configurations                                                                                                                                         |  |  |
| Control           | Manual ON/OFF valve for load suction and release Release of the load by dual action security command Radio remote control for load suction and release (optional) |  |  |
| Standard features | Audible and visual low vacuum warning devices                                                                                                                     |  |  |
|                   | Vacuum gauge for each vacuum circuit                                                                                                                              |  |  |
|                   | Battery charger 240 Volt                                                                                                                                          |  |  |
|                   | Lockable vertical and horizontal tilting                                                                                                                          |  |  |