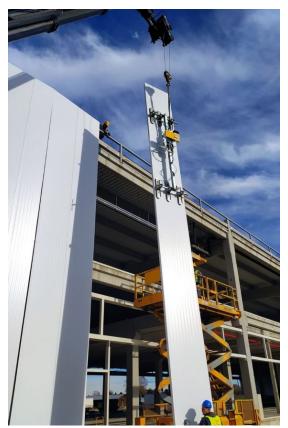

## **Cladding Vacuum Lifter**

CL1-4 is the vacuum lifter specific for handling and installing insulated panels. Due to its modular frame, it can be adapted to **install both wall and roof panels**. CL1-4 is equipped with 4 suction pads with a maximum capacity of 250kg. The tilting system makes it possible to safely move the horizontally-resting sandwich panels by tilting them vertically.

The modularity and flexibility of CL1-4 also apply to the type of panels it can lift, including **flat**, **micro-rib and trapezoidal**, either in mineral wool or in polyurethane. In addition to this, CL1-4 can also be customized to lift special panels, such as roof tile shaped and other special profile panels.