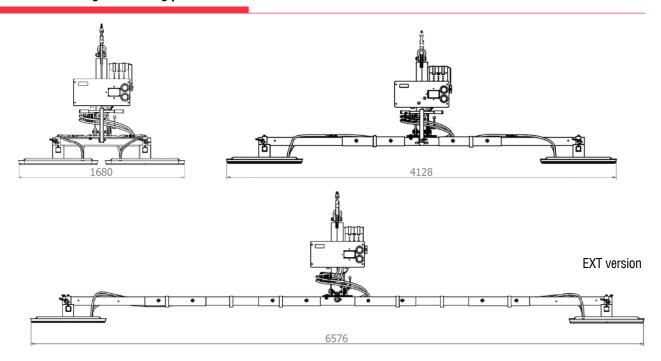

## **Technical drawings for roofing panels**

## **Technical drawings for wall panels**

#### **Available models**

| Ca | pacity (kg) | N. pads | Suction and release  | Extension up to 4 m | Extension up to 6,5m |
|----|-------------|---------|----------------------|---------------------|----------------------|
|    | 250         | 4       | Manual               | CL1-4               | CL1-4-EXT            |
|    | 250         | 4       | Radio remote control | CL1-4 RC            | CL1-4-EXT-RC         |