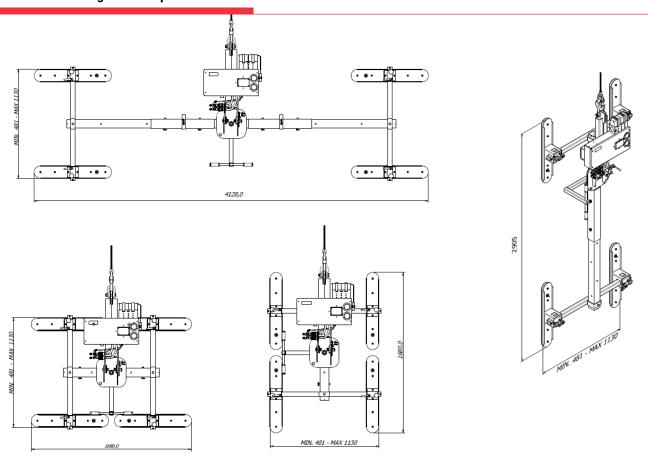

## **Cladding Vacuum Lifter**

CL1-4 is the vacuum lifter specific for handling and installing insulated panels. Due to its modular frame, it can be adapted to **install both wall and roof panels**. CL1-4 is equipped with 4 suction pads with a maximum capacity of 250kg. The tilting system makes it possible to safely move the horizontally-resting sandwich panels by tilting them vertically.

Tilt system 0-90°

Dual vacuum circuit built to EN13155 standard

Radio remote control as optional

Modular frame

Safety systems

Parking stand