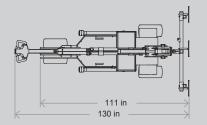

## TECHNICAL SPECIFICATIONS

| Lifting cap. arm in/out | 1,000 / 330 kg - 2,200 / 728 lbs. |
|-------------------------|-----------------------------------|
| Lifting height          | 4,400 mm / 173 in.                |
| Extension of arm        | 2 x 830 mm / 2 x 33 in.           |
| Tip from horizontal     | 42° back / 86 ° fwd               |
| Side shift              | 100 mm / 4 in                     |
| Charging voltage        | 230V / 110V                       |
| Charging time           | Approx. 8 hrs.                    |
| Battery                 | 4 x 134 Ah AGM                    |
| Running period          | Up to 8 hrs.                      |
| Front wheel drive       | 2000 W AC                         |
| Suction pads            | 6 x Ø400mm / Ø16 in.              |
| Curb weight             | 1,300 kg / 2,866 lbs.             |
| Class                   | IP 65                             |