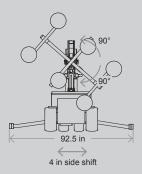

**OUTDOOR** PRODUCT BASIC DATA (PROVISIONAL)

## TECHNICAL SPECIFICATIONS

| Lifting cap. arm in/out | 1,000 / 330 kg - 2,200 / 728 lbs. |
|-------------------------|-----------------------------------|
| Lifting height          | 4,400 mm / 173 in.                |
| Extension of arm        | 2 x 830 mm / 2 x 33 in.           |
| Tip from horizontal     | 42° back / 86 ° fwd               |
| Side shift              | 100 mm / 4 in                     |
| Charging voltage        | 230V / 110V                       |
| Charging time           | Approx. 8 hrs.                    |
| Battery                 | 4 x 134 Ah AGM                    |
| Running period          | Up to 8 hrs.                      |
| Front wheel drive       | 2000 W AC                         |
| Suction pads            | 6 x Ø400mm / Ø16 in.              |
| Curb weight             | 1,300 kg / 2,866 lbs.             |
| Class                   | IP 65                             |