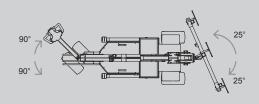

## TECHNICAL SPECIFICATIONS

| Lifting cap. arm in/out | 1,000 / 330 kg - 2,200 / 728 lbs. |
|-------------------------|-----------------------------------|
| Lifting height          | 4,400 mm / 173 in.                |
| Extension of arm        | 2 x 830 mm / 2 x 33 in.           |
| Tip from horizontal     | 42° back / 86 ° fwd               |
| Side shift              | 100 mm / 4 in                     |
| Charging voltage        | 230V / 110V                       |
| Charging time           | Approx. 8 hrs.                    |
| Battery                 | 4 x 134 Ah AGM                    |
| Running period          | Up to 8 hrs.                      |
| Front wheel drive       | 2000 W AC                         |
| Suction pads            | 6 x Ø400mm / Ø16 in.              |
| Curb weight             | 1,300 kg / 2,866 lbs.             |
| Class                   | IP 65                             |