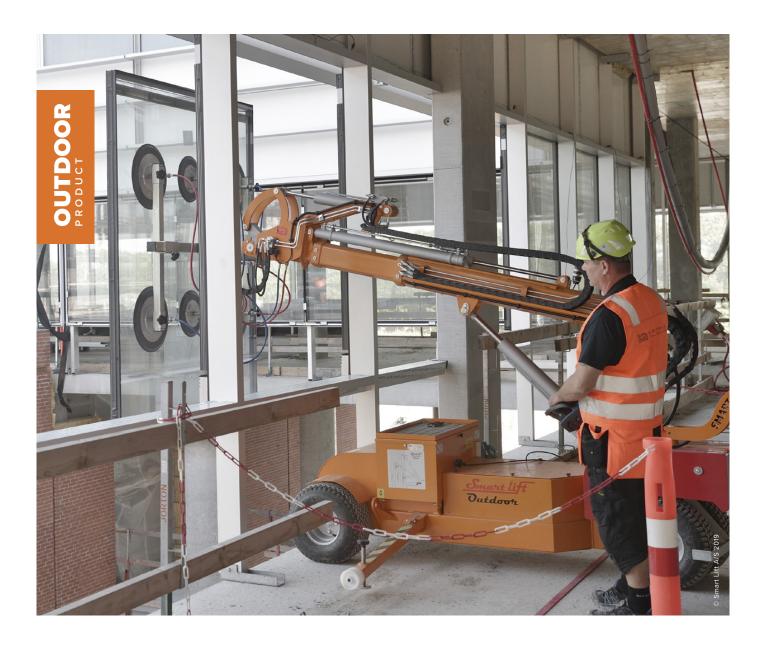

## **SL 1008 OUTDOOR**

LIFTS UP TO 1,000 KG / 2,200 LBS.

The SL 1008 Outdoor is our largest lift and combines maximum lifting power with an impressive reach. Large window sections are easily and precisely handled using the multifunctional, rotary head.

A wireless remote controls all functions and offers freedom of movement for the operator. Tires are wide and poly-filled puncture proof. The lift has a proportional hydraulic system that enables the operator to control the arm very precisely so that small adjustments of the controls results in small movements of the yoke and arm. EXTENSION OF ARM **1,66 M**/5 ft. 5 in.

LIFTING HEIGHT **4,4 M** /14 FT. 5 IN.

The flagship of the SmartLift<sup>®</sup> line that also features hydraulic yoke rotation

VENTE I LOCATION I SERVICE I TRANSPORT 1-833-360-3330 I INFO@SOSEQUIPMENT.CA