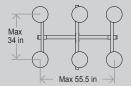

## TECHNICAL SPECIFICATIONS

| Lifting cap. arm in/out | 1,000 / 330 kg - 2,200 / 728 lbs. |
|-------------------------|-----------------------------------|
| Lifting height          | 4,400 mm / 173 in.                |
| Extension of arm        | 2 x 830 mm / 2 x 33 in.           |
| Tip from horizontal     | 42° back / 86 ° fwd               |
| Side shift              | 100 mm / 4 in                     |
| Charging voltage        | 230V / 110V                       |
| Charging time           | Approx. 8 hrs.                    |
| Battery                 | 4 x 134 Ah AGM                    |
| Running period          | Up to 8 hrs.                      |
| Front wheel drive       | 2000 W AC                         |
| Suction pads            | 6 x Ø400mm / Ø16 in.              |
| Curb weight             | 1,300 kg / 2,866 lbs.             |
| Class                   | IP 65                             |