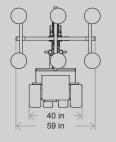

## TECHNICAL SPECIFICATIONS

| Lifting cap. arm in/out | 1,000 / 330 kg - 2,200 / 728 lbs. |
|-------------------------|-----------------------------------|
| Lifting height          | 4,400 mm / 173 in.                |
| Extension of arm        | 2 x 830 mm / 2 x 33 in.           |
| Tip from horizontal     | 42° back / 86 ° fwd               |
| Side shift              | 100 mm / 4 in                     |
| Charging voltage        | 230V / 110V                       |
| Charging time           | Approx. 8 hrs.                    |
| Battery                 | 4 x 134 Ah AGM                    |
| Running period          | Up to 8 hrs.                      |
| Front wheel drive       | 2000 W AC                         |
| Suction pads            | 6 x Ø400mm / Ø16 in.              |
| Curb weight             | 1,300 kg / 2,866 lbs.             |
| Class                   | IP 65                             |