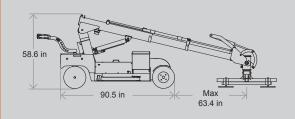

## TECHNICAL SPECIFICATIONS

| Lifting cap. arm in/out | 1,000 / 330 kg - 2,200 / 728 lbs. |
|-------------------------|-----------------------------------|
| Lifting height          | 4,400 mm / 173 in.                |
| Extension of arm        | 2 x 830 mm / 2 x 33 in.           |
| Tip from horizontal     | 42° back / 86 ° fwd               |
| Side shift              | 100 mm / 4 in                     |
| Charging voltage        | 230V / 110V                       |
| Charging time           | Approx. 8 hrs.                    |
| Battery                 | 4 x 134 Ah AGM                    |
| Running period          | Up to 8 hrs.                      |
| Front wheel drive       | 2000 W AC                         |
| Suction pads            | 6 x Ø400mm / Ø16 in.              |
| Curb weight             | 1,300 kg / 2,866 lbs.             |
| Class                   | IP 65                             |

## LIFTING DIAGRAM

VENTE I LOCATION I SERVICE I TRANSPORT 1-833-360-3330 I INFO@SOSEQUIPMENT.CA