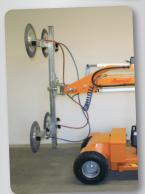

#### **SL 608 Outdoor**

The lift has 3.9 in sideshift for accurate adjustment when fitting the window

The vacuum system is separated into two vacuum circuits for highest security. Showing vacuum circuits with blue and red vacuum hoses

For high security the stabilizers of the lift are equipped with mandrels to fasten on stable ground for better stability.

The yoke has movements in all directions