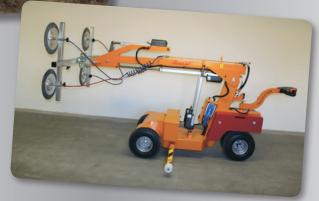

# A powerful lift suitable for outdoor use

SL 608 Outdoor is suitable for outdoor lifting assignments for example on construction sites.

The lift is the second most powerful in the Smartlift range with a lifting capacity up to 1340 lb.

- · Off road with front-whell drive
- · Maneuverable with dual rear wheels
- · Foam filled tires
- Self-driven
- Electronic brake
- Lifting height 116 in (center of yoke)
- 2 vacuum circuits with 2 pumps
- 4 Suction pads Ø 15.8 in
- Ergonomic operation handle
- Waterproof according to ip65

Larger window sections and heavier windows with up to three layers of glass still call for even stronger lifting capacity. SL 608 Outdoor is a power lift in the Outdoor range and in terms of size it is positioned between the SL 380 Outdoor and the SL 780 Outdoor Giant

For high security the stabilizers of the lift are equipped with mandrels to fasten on stable ground for better stability.

The yoke has movements in all directions