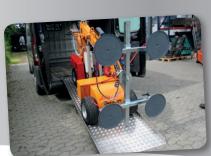

## **SL 608 Outdoor**

for outdoor and indoor use



# A powerful lift suitable for outdoor use

SL 608 Outdoor is suitable for outdoor lifting assignments for example on construction sites.

The lift is the second most powerful in the Smartlift range with a lifting capacity up to 1340 lb.

- · Off road with front-whell drive
- · Maneuverable with dual rear wheels
- · Foam filled tires
- Self-driven
- Electronic brake
- Lifting height 116 in (center of yoke)
- 2 vacuum circuits with 2 pumps
- 4 Suction pads Ø 15.8 in
- Ergonomic operation handle
- Waterproof according to ip65





Larger window sections and heavier windows with up to three layers of glass still call for even stronger lifting capacity. SL 608 Outdoor is a power lift in the Outdoor range and in terms of size it is positioned between the SL 380 Outdoor and the SL 780 Outdoor Giant

The Smartlift is easily transported in a van or on a trailer

### **3** SOSEQUIPMENT

VENTE I LOCATION I SERVICE I TRANSPORT
1-833-360-3330 | INFO@SOSEQUIPMENT.CA



#### **SL 608 Outdoor**

The lift has 3.9 in sideshift for accurate adjustment when fitting the window





The vacuum system is separated into two vacuum circuits for highest security. Showing vacuum circuits with blue and red vacuum hoses

For high security the stabilizers of the lift are equipped with mandrels to fasten on stable ground for better stability