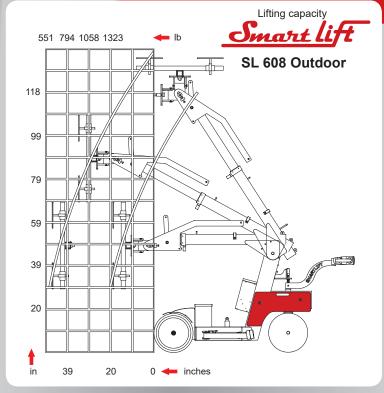

## **SL 608 Outdoor**

for outdoor and indoor use

# A powerful lift suitable for outdoor use

SL 608 Outdoor is suitable for outdoor lifting assignments for example on construction sites.

The lift is the second most powerful in the Smartlift range with a lifting capacity up to 1340 lb.

Larger window sections and heavier windows with up to three layers of glass still call for even stronger lifting capacity. SL 608 Outdoor is a power lift in the Outdoor range and in terms of size it is positioned between the SL 380 Outdoor and the SL 780 Outdoor Giant

#### Technical data Description Value Weight 1830 lb Height 60.3 in Width (min) 32.7 in Length (min) 92.2 in Extension of arm 27.6 in Tip from horizontal 30° back/95° forward Stepless high/low Speed regulation Sideshift 3.9 in Vacuum system 2 circuits Lifting height mounting 137.9 in Charging voltage 115 volt Integrated charger Blue Power 24/12 Charging time Approx 8 hours Battery (2 x 12v) 24 volt 2 x 105 Ah Running period Approx 20 hours Front-wheel drive 1.61 hp Brake Elektronic Suction pads 4 unit Ø 15.8 in Lifting capacity arm 1340 lb/617 lb in/extended (27.6 in)