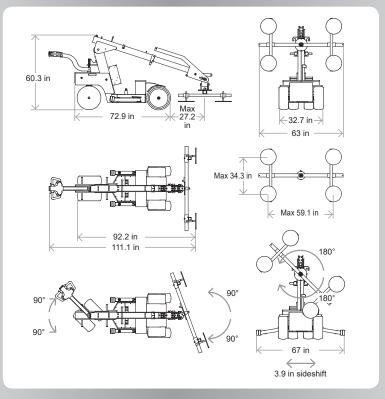

#### **SL 608 Outdoor**

The lift has 3.9 in sideshift for accurate adjustment when fitting the window

The vacuum system is separated into two vacuum circuits for highest security. Showing vacuum circuits with blue and red vacuum hoses

For high security the stabilizers of the lift are equipped with mandrels to fasten on stable ground for better stability.

The yoke has movements in all directions

#### Technical data Description Value Weight 1830 lb Height 60.3 in Width (min) 32.7 in Length (min) 92.2 in Extension of arm 27.6 in Tip from horizontal 30° back/95° forward Stepless high/low Speed regulation Sideshift 3.9 in Vacuum system 2 circuits Lifting height mounting 137.9 in Charging voltage 115 volt Integrated charger Blue Power 24/12 Charging time Approx 8 hours Battery (2 x 12v) 24 volt 2 x 105 Ah Running period Approx 20 hours Front-wheel drive 1.61 hp Brake Elektronic Suction pads 4 unit Ø 15.8 in Lifting capacity arm 1340 lb/617 lb in/extended (27.6 in)