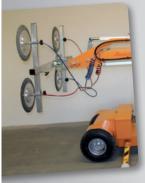

# A powerful lift suitable for outdoor use

SL 608 Outdoor is suitable for outdoor lifting assignments for example on construction sites.

The lift is the second most powerful in the Smartlift range with a lifting capacity up to 1340 lb.

- · Off road with front-whell drive
- · Maneuverable with dual rear wheels
- · Foam filled tires
- Self-driven
- Electronic brake
- Lifting height 116 in (center of yoke)
- 2 vacuum circuits with 2 pumps
- 4 Suction pads Ø 15.8 in
- Ergonomic operation handle
- Waterproof according to ip65

#### **SL 608 Outdoor**

The lift has 3.9 in sideshift for accurate adjustment when fitting the window

The vacuum system is separated into two vacuum circuits for highest security. Showing vacuum circuits with blue and red vacuum hoses

For high security the stabilizers of the lift are equipped with mandrels to fasten on stable ground for better stability.

The yoke has movements in all directions