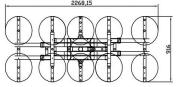

#### **Technical specification**

| A li ti           | Class warmala                                                                                                                                                                                                |
|-------------------|--------------------------------------------------------------------------------------------------------------------------------------------------------------------------------------------------------------|
| Application       | Glass panels                                                                                                                                                                                                 |
| Lifting capacity  | max 1200 kg                                                                                                                                                                                                  |
| Suction pads      | Nr. 10 round suction pads, diameter 390mm<br>Lipped pads with safety ring                                                                                                                                    |
| Pads spread       | Pads movable in different positions<br>Extension min mm 1240x915 – max 3050x1200                                                                                                                             |
| Load movemente    | Continuous 360 degree rotation, with possibility of automatic locking at each 90° 90 degree tilt, with possibility of automatic locking in upright and flat position                                         |
| Operating system  | DC vacuum pump powered from on-board batteries<br>high capacity re-chargeable batteries battery status<br>indicator economizer for reduction of the energy<br>consumption                                    |
| Vacuum ststem     | 2 independent vacuum circuits, each with vacuum reserve and non return valve                                                                                                                                 |
| Weight of lifter  | Kg 180                                                                                                                                                                                                       |
| Structural depth  | mm 250                                                                                                                                                                                                       |
| Control           | Manual on off valve on the lifter's frame Release of the load by dual action security command Remote control as optional                                                                                     |
| Standard features | Audible and visual low vacuum warning devices Vacuum gauge for each vacuum circuit Battery charger 240 Volt Vacuum filter Multi position hook connection Lowered suspension for installing of transom window |