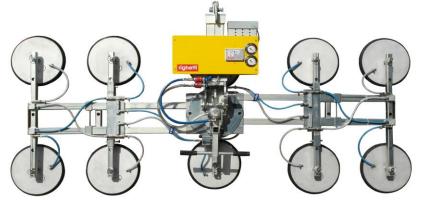

#### Vacuum lifter for construction site with manual tilt and rotation

#### **Technical specification**

| A li ti           | Class warmala                                                                                                                                                                                                |
|-------------------|--------------------------------------------------------------------------------------------------------------------------------------------------------------------------------------------------------------|
| Application       | Glass panels                                                                                                                                                                                                 |
| Lifting capacity  | max 1200 kg                                                                                                                                                                                                  |
| Suction pads      | Nr. 10 round suction pads, diameter 390mm<br>Lipped pads with safety ring                                                                                                                                    |
| Pads spread       | Pads movable in different positions<br>Extension min mm 1240x915 – max 3050x1200                                                                                                                             |
| Load movemente    | Continuous 360 degree rotation, with possibility of automatic locking at each 90° 90 degree tilt, with possibility of automatic locking in upright and flat position                                         |
| Operating system  | DC vacuum pump powered from on-board batteries<br>high capacity re-chargeable batteries battery status<br>indicator economizer for reduction of the energy<br>consumption                                    |
| Vacuum ststem     | 2 independent vacuum circuits, each with vacuum reserve and non return valve                                                                                                                                 |
| Weight of lifter  | Kg 180                                                                                                                                                                                                       |
| Structural depth  | mm 250                                                                                                                                                                                                       |
| Control           | Manual on off valve on the lifter's frame Release of the load by dual action security command Remote control as optional                                                                                     |
| Standard features | Audible and visual low vacuum warning devices Vacuum gauge for each vacuum circuit Battery charger 240 Volt Vacuum filter Multi position hook connection Lowered suspension for installing of transom window |

#### • Battery operating system

- 10 suction pads Ø 390 mm
- Manual continues 360° rotation
- Manual tilt 0-90°
- Lifting capacity 1200 kg
- Low vacuum warning device
- •Suction pads and arms can be easily removed and replaced, allowing different configurations
- ✓ Dual vacuum circuit built to EN13155 standard