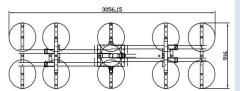

#### **Technical specification**

| A li ti           | Class warmala                                                                                                                                                                                                |
|-------------------|--------------------------------------------------------------------------------------------------------------------------------------------------------------------------------------------------------------|
| Application       | Glass panels                                                                                                                                                                                                 |
| Lifting capacity  | max 1200 kg                                                                                                                                                                                                  |
| Suction pads      | Nr. 10 round suction pads, diameter 390mm<br>Lipped pads with safety ring                                                                                                                                    |
| Pads spread       | Pads movable in different positions<br>Extension min mm 1240x915 – max 3050x1200                                                                                                                             |
| Load movemente    | Continuous 360 degree rotation, with possibility of automatic locking at each 90° 90 degree tilt, with possibility of automatic locking in upright and flat position                                         |
| Operating system  | DC vacuum pump powered from on-board batteries<br>high capacity re-chargeable batteries battery status<br>indicator economizer for reduction of the energy<br>consumption                                    |
| Vacuum ststem     | 2 independent vacuum circuits, each with vacuum reserve and non return valve                                                                                                                                 |
| Weight of lifter  | Kg 180                                                                                                                                                                                                       |
| Structural depth  | mm 250                                                                                                                                                                                                       |
| Control           | Manual on off valve on the lifter's frame Release of the load by dual action security command Remote control as optional                                                                                     |
| Standard features | Audible and visual low vacuum warning devices Vacuum gauge for each vacuum circuit Battery charger 240 Volt Vacuum filter Multi position hook connection Lowered suspension for installing of transom window |