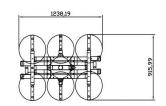

#### **Technical specification**

| A li ti           | Class warmala                                                                                                                                                                                                |
|-------------------|--------------------------------------------------------------------------------------------------------------------------------------------------------------------------------------------------------------|
| Application       | Glass panels                                                                                                                                                                                                 |
| Lifting capacity  | max 1200 kg                                                                                                                                                                                                  |
| Suction pads      | Nr. 10 round suction pads, diameter 390mm<br>Lipped pads with safety ring                                                                                                                                    |
| Pads spread       | Pads movable in different positions<br>Extension min mm 1240x915 – max 3050x1200                                                                                                                             |
| Load movemente    | Continuous 360 degree rotation, with possibility of automatic locking at each 90° 90 degree tilt, with possibility of automatic locking in upright and flat position                                         |
| Operating system  | DC vacuum pump powered from on-board batteries<br>high capacity re-chargeable batteries battery status<br>indicator economizer for reduction of the energy<br>consumption                                    |
| Vacuum ststem     | 2 independent vacuum circuits, each with vacuum reserve and non return valve                                                                                                                                 |
| Weight of lifter  | Kg 180                                                                                                                                                                                                       |
| Structural depth  | mm 250                                                                                                                                                                                                       |
| Control           | Manual on off valve on the lifter's frame Release of the load by dual action security command Remote control as optional                                                                                     |
| Standard features | Audible and visual low vacuum warning devices Vacuum gauge for each vacuum circuit Battery charger 240 Volt Vacuum filter Multi position hook connection Lowered suspension for installing of transom window |