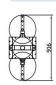

### **1200kg**

#### Vacuum lifter for construction site with manual tilt and rotation

#### **Technical specification**

| A li ti           | Class warmala                                                                                                                                                                                                |
|-------------------|--------------------------------------------------------------------------------------------------------------------------------------------------------------------------------------------------------------|
| Application       | Glass panels                                                                                                                                                                                                 |
| Lifting capacity  | max 1200 kg                                                                                                                                                                                                  |
| Suction pads      | Nr. 10 round suction pads, diameter 390mm<br>Lipped pads with safety ring                                                                                                                                    |
| Pads spread       | Pads movable in different positions<br>Extension min mm 1240x915 – max 3050x1200                                                                                                                             |
| Load movemente    | Continuous 360 degree rotation, with possibility of automatic locking at each 90° 90 degree tilt, with possibility of automatic locking in upright and flat position                                         |
| Operating system  | DC vacuum pump powered from on-board batteries<br>high capacity re-chargeable batteries battery status<br>indicator economizer for reduction of the energy<br>consumption                                    |
| Vacuum ststem     | 2 independent vacuum circuits, each with vacuum reserve and non return valve                                                                                                                                 |
| Weight of lifter  | Kg 180                                                                                                                                                                                                       |
| Structural depth  | mm 250                                                                                                                                                                                                       |
| Control           | Manual on off valve on the lifter's frame Release of the load by dual action security command Remote control as optional                                                                                     |
| Standard features | Audible and visual low vacuum warning devices Vacuum gauge for each vacuum circuit Battery charger 240 Volt Vacuum filter Multi position hook connection Lowered suspension for installing of transom window |

#### • Battery operating system

- 10 suction pads Ø 390 mm
- Manual continues 360° rotation
- Manual tilt 0-90°
- Lifting capacity 1200 kg
- Low vacuum warning device
- •Suction pads and arms can be easily removed and replaced, allowing different configurations
- ✓ Dual vacuum circuit built to EN13155 standard