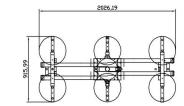

### **1200kg**

#### Vacuum lifter for construction site with manual tilt and rotation

#### **Technical specification**

| A li ti           | Class warmala                                                                                                                                                                                                |
|-------------------|--------------------------------------------------------------------------------------------------------------------------------------------------------------------------------------------------------------|
| Application       | Glass panels                                                                                                                                                                                                 |
| Lifting capacity  | max 1200 kg                                                                                                                                                                                                  |
| Suction pads      | Nr. 10 round suction pads, diameter 390mm<br>Lipped pads with safety ring                                                                                                                                    |
| Pads spread       | Pads movable in different positions<br>Extension min mm 1240x915 – max 3050x1200                                                                                                                             |
| Load movemente    | Continuous 360 degree rotation, with possibility of automatic locking at each 90° 90 degree tilt, with possibility of automatic locking in upright and flat position                                         |
| Operating system  | DC vacuum pump powered from on-board batteries<br>high capacity re-chargeable batteries battery status<br>indicator economizer for reduction of the energy<br>consumption                                    |
| Vacuum ststem     | 2 independent vacuum circuits, each with vacuum reserve and non return valve                                                                                                                                 |
| Weight of lifter  | Kg 180                                                                                                                                                                                                       |
| Structural depth  | mm 250                                                                                                                                                                                                       |
| Control           | Manual on off valve on the lifter's frame Release of the load by dual action security command Remote control as optional                                                                                     |
| Standard features | Audible and visual low vacuum warning devices Vacuum gauge for each vacuum circuit Battery charger 240 Volt Vacuum filter Multi position hook connection Lowered suspension for installing of transom window |

#### • Battery operating system

- 10 suction pads Ø 390 mm
- Manual continues 360° rotation
- Manual tilt 0-90°
- Lifting capacity 1200 kg
- Low vacuum warning device
- •Suction pads and arms can be easily removed and replaced, allowing different configurations
- ✓ Dual vacuum circuit built to EN13155 standard