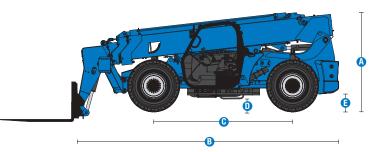

### **Specifications**

| Models                             | GTH-                 | GTH-1056                   |  |
|------------------------------------|----------------------|----------------------------|--|
| Measurements                       | US                   | METRIC                     |  |
| Maximum lift height                | 56 ft 7 in           | 17.25 m                    |  |
| Maximum forward reach              | 42 ft                | 12.80 m                    |  |
| A Height, stowed                   | 8 ft 6 in            | 2.59 m                     |  |
| B Length, stowed (without forks)   | 22 ft 6 in           | 6.86 m                     |  |
| Width                              | 8 ft 6 in            | 2.59 m                     |  |
| C Wheelbase                        | 11 ft 6 in           | 3.50 m                     |  |
| D Ground clearance, center         | 1 ft 3 in            | 0.38 m                     |  |
| Ground clearance, axle             | 1 ft 6 in            | 0.46 m                     |  |
| Fork cross section                 | 2.25×4 in            | 57×101 mm                  |  |
| Productivity                       |                      |                            |  |
| Maximum lift capacity              | 10,000 lb            | 4,536 kg                   |  |
| Lift capacity at maximum height    | 5,000 lb             | 2,268 kg                   |  |
| Lift capacity at maximum reach     | 3,000 lb             | 1,361 kg                   |  |
| Raise/Lower boom                   |                      | 2 sec                      |  |
| Extend/Retract                     | 23/3                 | 0 sec                      |  |
| Drive speed                        | 15 mph (74hp PS)     | 24 km/h (74hp PS)          |  |
|                                    | 18 mph (121hp PS)    | 29 km/h (121hp PS)         |  |
| Draw bar pull/ Break out force     | 23,000 lb (74hp PS)  | 10,433 kg (74hp PS)        |  |
|                                    | 25,000 lb (121hp PS) | 11,340 kg (121hp PS        |  |
| Frame leveling (side to side)      | 1                    | 10°                        |  |
| Turning radius, outside (4WS)      | 14 ft                | 4.27 m                     |  |
| Auxiliary hydraulic flow           | 2-15 gpm             | 7.6-56.8 lpm               |  |
| Auxiliary hydraulic pressure       | 3,170 psi            | 220 bar                    |  |
| Tires, standard size               | Genie Enduro         | Genie Enduro A/T 400/75-28 |  |
| Power                              |                      |                            |  |
| Power source                       | Die                  | Diesel                     |  |
| Electrical system voltage          | 12                   | 12V                        |  |
| Alternator                         | Deutz TCD 3          | 3.6 - 95 amp               |  |
| Battery                            | 1000 CCA             | 0°F (-18°C)                |  |
| Hydraulic tank capacity            | 27 gal               | 102.2L                     |  |
| Hydraulic system capacity (w/tank) | 52 gal               | 189.2L                     |  |
| Fuel tank capacity                 | 30 gal               | 113.6L                     |  |