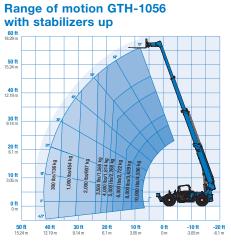

duro         | Genie Enduro A/T 400/75-28 |  |
| Power                              |                      |                            |  |
| Power source                       | Die                  | Diesel                     |  |
| Electrical system voltage          | 12                   | 12V                        |  |
| Alternator                         | Deutz TCD 3          | 3.6 - 95 amp               |  |
| Battery                            | 1000 CCA             | 0°F (-18°C)                |  |
| Hydraulic tank capacity            | 27 gal               | 102.2L                     |  |
| Hydraulic system capacity (w/tank) | 52 gal               | 189.2L                     |  |
| Fuel tank capacity                 | 30 gal               | 113.6L                     |  |



### Range of motion GTH-1056 with stabilizers down



#### Weight

| Weight* | 31,900 lb | 14,470 kg |
|---------|-----------|-----------|
|         |           |           |



### 

760 rue Bériault, Longueuil, Québec (Canada) J4G 1R8 1-833-360-3330 | info@sosequipment.ca

Weight will vary depending on options and/or country standards.
 Load ratings vary depending on attachment.



### 

## Genie<sup>®</sup> GTH<sup>™</sup>-1056

760 rue Bériault, Longueuil, Québec (Canada) J4G 1R8 1-833-360-3330 | info@sosequipment.ca

### SKU: Standard Model

- GTH10561AF0148: GTH-1056, 74 hp, PS, Open cab
- GTH10561AF0148: GTH-1056, 121 hp, PS, Open cab
- GTH10561AF0145: GTH-1056, 74 hp, PS, Closed cab w/ AC and heater, road and work lights, flashing beacon
- GTH10561AF0147: GTH-1056, 121 hp, PS, Cl