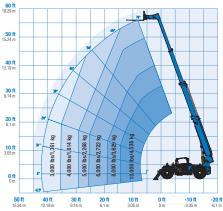

### **Specifications**

| Models                             | GTH-                 | GTH-1056                   |  |
|------------------------------------|----------------------|----------------------------|--|
| Measurements                       | US                   | METRIC                     |  |
| Maximum lift height                | 56 ft 7 in           | 17.25 m                    |  |
| Maximum forward reach              | 42 ft                | 12.80 m                    |  |
| A Height, stowed                   | 8 ft 6 in            | 2.59 m                     |  |
| B Length, stowed (without forks)   | 22 ft 6 in           | 6.86 m                     |  |
| Width                              | 8 ft 6 in            | 2.59 m                     |  |
| C Wheelbase                        | 11 ft 6 in           | 3.50 m                     |  |
| D Ground clearance, center         | 1 ft 3 in            | 0.38 m                     |  |
| Ground clearance, axle             | 1 ft 6 in            | 0.46 m                     |  |
| Fork cross section                 | 2.25×4 in            | 57×101 mm                  |  |
| Productivity                       |                      |                            |  |
| Maximum lift capacity              | 10,000 lb            | 4,536 kg                   |  |
| Lift capacity at maximum height    | 5,000 lb             | 2,268 kg                   |  |
| Lift capacity at maximum reach     | 3,000 lb             | 1,361 kg                   |  |
| Raise/Lower boom                   |                      | 2 sec                      |  |
| Extend/Retract                     | 23/3                 | 0 sec                      |  |
| Drive speed                        | 15 mph (74hp PS)     | 24 km/h (74hp PS)          |  |
|                                    | 18 mph (121hp PS)    | 29 km/h (121hp PS)         |  |
| Draw bar pull/ Break out force     | 23,000 lb (74hp PS)  | 10,433 kg (74hp PS)        |  |
|                                    | 25,000 lb (121hp PS) | 11,340 kg (121hp PS        |  |
| Frame leveling (side to side)      | 1                    | 10°                        |  |
| Turning radius, outside (4WS)      | 14 ft                | 4.27 m                     |  |
| Auxiliary hydraulic flow           | 2-15 gpm             | 7.6-56.8 lpm               |  |
| Auxiliary hydraulic pressure       | 3,170 psi            | 220 bar                    |  |
| Tires, standard size               | Genie Enduro         | Genie Enduro A/T 400/75-28 |  |
| Power                              |                      |                            |  |
| Power source                       | Die                  | Diesel                     |  |
| Electrical system voltage          | 12                   | 12V                        |  |
| Alternator                         | Deutz TCD 3          | 3.6 - 95 amp               |  |
| Battery                            | 1000 CCA             | 0°F (-18°C)                |  |
| Hydraulic tank capacity            | 27 gal               | 102.2L                     |  |
| Hydraulic system capacity (w/tank) | 52 gal               | 189.2L                     |  |
| Fuel tank capacity                 | 30 gal               | 113.6L                     |  |