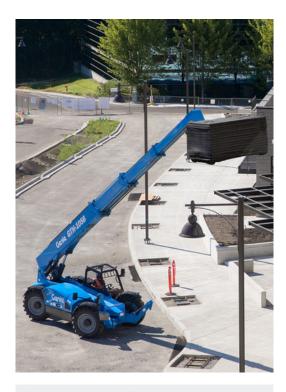

n/1.2m         QA Side tilt (rotating) carriage, 60in/1.5m           QA Side tilt (rotating) carriage, 60in/1.5m         QA swing carriage, 72in/1.8m (45 deg L/R)           Pallet forks, 48in (2×4×48in)/(.05x.1×1.2m) - set of 2         Pallet forks, 60in (2×4×60in)/(.05x.1×1.5m) - set of 2 | 0<br>0<br>0      |                  |
| Attachment | QA Carriage, 60in/1.6m         QA Carriage, 72in/1.8m           QA Side tilt (rotating) carriage, 48in/1.2m         QA Side tilt (rotating) carriage, 60in/1.5m           QA swing carriage, 72in/1.8m (45 deg L/R)         Qallet forks, 48in (2×4×48in)/(.05x.1×1.2m) - set of 2                                                                                                                      | 0<br>0<br>0<br>0 | 0<br>0<br>0<br>0 |





Long Life Tires



### Other Accessories(1)

#### • Fire extinguisher

(1) More accessories available from Genie Genuine Parts.

Product specifications are subject to change without notice or obligation. Photographs and/or drawings herein are for illustrative purposes only. Refer to the appropriate Operator's Manual for instructions on proper equipment use. Failure to file appropriate applicable to our equipment is the standard written warranty applicable to the particular product and sale and we make no other warranty, express or implied. Products and services listed may be trademarks, service marks or trade names of Terex Corporation and/or their subsidiaries in the USA and many other countries. Terex, Genie, Quality By Design, Xtra Capacity, Lift Power, Lift Guard, Lift Tools, Lift Connect and Tech Pro