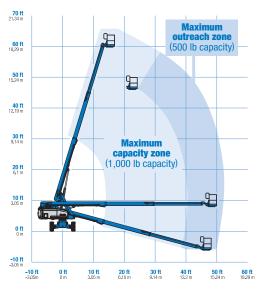

#### Range Of Motion S-60 X

#### Range Of Motion S-65 (500 lb capacity)

\* The metric equivalent of working height adds 2 m to platform height. U.S. adds 6 ft to platform height.

 relight. U.S. adds of it to platform height.
\*\* Gradeability applies to driving on slopes, see operator's manual for dotails regarding slope rations.

#### S-60 X

- 64 ft 4 in (19.79 m) working height
- 50 ft 10 in (15.48 m) horizontal reach
- 500 lbs (227 kg) unrestricted and 1000 lbs (454 kg) restricted lift capacity

#### S-60 XC

- 64 ft 4 in (19.79 m) working height
- 50 ft 10 in (15.48 m) horizontal reach
- 750 lbs (340 kg) unrestricted and 1250 lbs (680 kg) restricted lifting capacity Engine Options

#### S-65

- 71 ft (21.81 m) working height
- 56 ft 2 in (17.10 m) horizontal reach
- 500 lbs (227 kg) lift capacity