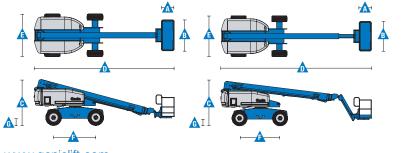

## **Measurements**

#### S-60 X

- 64 ft 4 in (19.79 m) working height
- 50 ft 10 in (15.48 m) horizontal reach
- 500 lbs (227 kg) unrestricted and 1000 lbs (454 kg) restricted lift capacity

#### S-60 XC

- 64 ft 4 in (19.79 m) working height
- 50 ft 10 in (15.48 m) horizontal reach
- 750 lbs (340 kg) unrestricted and 1250 lbs (680 kg) restricted lifting capacity Engine Options

#### S-65

- 71 ft (21.81 m) working height
- 56 ft 2 in (17.10 m) horizontal reach
- 500 lbs (227 kg) lift capacity