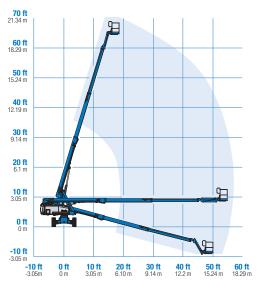

#### Range Of Motion S-65 (500 lb capacity)

\* The metric equivalent of working height adds 2 m to platform height. U.S. adds 6 ft to platform height.

 relight. U.S. adds of it to platform height.
\*\* Gradeability applies to driving on slopes, see operator's manual for dotails regarding slope rations.

#### S-65

- 71 ft (21.81 m) working height
- 56 ft 2 in (17.10 m) horizontal reach
- 500 lbs (227 kg) lift capacity