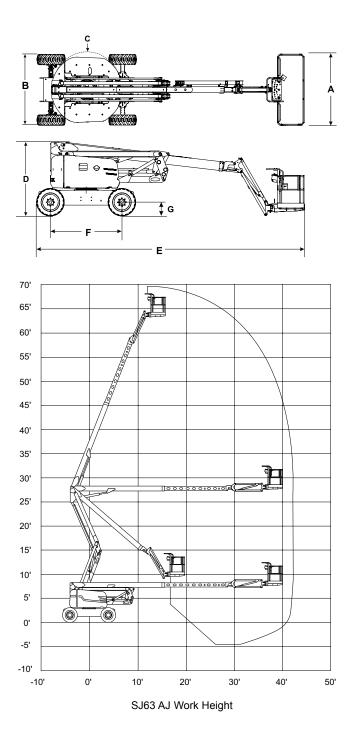

## SJ63 AJ ARTICULATING BOOM

| Work Height697" (21.21 m)Platform Height637" (19.38 m)Horizontal Reach40' (12.19 m)Up and Over Height276" (8.38 m)A Platform Size36" x 96" (0.91 x 2.4 m)B Stowed Width96" (2.44 m)C TailswingZeroD Stowed Height100" (2.54 m)E Stowed Length30" (9.14 m)F Wheelbase8' (2.44 m)G Ground Clearance13" (0.33 m)SpecificationsSJ63 AJPlatform Rotation360°Platform Rotation360°Platform Rotation5' 6" (1.68 m)Jib Range +/-445%Veight21,200 lbs (9.616 kg)Gradeability45%Turning Radius (Inside)7'3" (2.21 m)Turning Radius (Inside)117'5" (5.31 m)Capacity500 lbs (227 kg)Local Floor Load (With Rated Load)167 psi (1.151 kPa)Qiverall Floor Load (With Rated Load)245 psf (11.73 kPa)Naximum # of Persons2Tire TypeGrip lug air-filledTire Size10.5 x 17.5Diesel Engine74 HPDual Fuel Engine30.4 gal. (115L)Hydraulic Reservoir30.4 gal. (115L)                                                                                                                                                                   | Dimensions                           | SJ63 AJ                  |
|-------------------------------------------------------------------------------------------------------------------------------------------------------------------------------------------------------------------------------------------------------------------------------------------------------------------------------------------------------------------------------------------------------------------------------------------------------------------------------------------------------------------------------------------------------------------------------------------------------------------------------------------------------------------------------------------------------------------------------------------------------------------------------------------------------------------------------------------------------------------------------------------------------------------------------------------------------------------------------------------------------------------|--------------------------------------|--------------------------|
| Horizontal Reach     40° (12.19 m)       Up and Over Height     27'6" (8.38 m)       A Platform Size     36" x 96" (0.91 x 2.4 m)       B Stowed Width     96" (2.44 m)       C Tailswing     Zero       D Stowed Height     100" (2.54 m)       E Stowed Length     30' (9.14 m)       F Wheelbase     8' (2.44 m)       G Ground Clearance     13" (0.33 m)       Specifications     SJ63 AJ       Rotation     360°       Platform Rotation     170°       Jib Length     5' 6" (1.68 m)       Jib Langth     5' 6" (1.68 m)       Jib Range +/-     465" - 60°       Weight     21.200 lbs (9.616 kg)       Gradeability     45%       Turning Radius (Inside)     7'3" (2.21 m)       Axle Oscillation     4'' (10.16 m)       Drive Speed (High speed)     4.5 mph (7.3 km/h)       Capacity     500 lbs (227 kg)       Iccal Floor Load (With Rated Load)     245 psf (11.73 kPa)       Maximum # of Persons     2       Tire Type     Grip lug air-filled       Tire Size     10.5 x 17.5                 | Work Height                          | 69'7" (21.21 m)          |
| Up and Over Height     27'6' (8.38 m)       A Platform Size     36" x 96" (0.91 x 2.4 m)       B Stowed Width     96" (2.44 m)       C Tailswing     Zero       D Stowed Height     100" (2.54 m)       E Stowed Length     30' (9.14 m)       F Wheelbase     8' (2.44 m)       G Ground Clearance     13" (0.33 m)       Specifications     SJ63 AJ       Rotation     360°       Platform Rotation     360°       Platform Rotation     170°       Jib Length     5' 6" (1.68 m)       Jib Range +/-     +65° / -60°       Weight     21,200 lbs (9,616 kg)       Gradeability     45%       Turning Radius (Inside)     7'3" (2.21 m)       Axle Oscillation     4" (10.16 m)       Drive Speed (High speed)     4.5 mph (7.3 km/h)       Capacity     500 lbs (227 kg)       Local Floor Load (With Rated Load)     167 psi (1,151 kPa)       Overall Floor Load (With Rated Load)     245 psf (11.73 kPa)       Maximum # of Persons     2       Tire Type     Grip lug air-filled       Tire Size     10.5 | Platform Height                      | 63'7" (19.38 m)          |
| A Platform Size     36" x 96" (0.91 x 2.4 m)       B Stowed Width     96" (2.44 m)       C Tailswing     Zero       D Stowed Height     100" (2.54 m)       E Stowed Length     30' (9.14 m)       F Wheelbase     8' (2.44 m)       G Ground Clearance     13" (0.33 m)       Specifications     SJ63 AJ       Rotation     360°       Platform Rotation     170°       Jib Length     5' 6" (1.68 m)       Jib Length     5' 6" (1.68 m)       Jib Range +/-     465° / 60°       Weight     21,200 lbs (9,616 kg)       Gradeability     45%       Turning Radius (Inside)     7'3" (2.21 m)       Turning Radius (Inside)     7'3" (2.21 m)       Akle Oscillation     4' (10.16 m)       Drive Speed (High speed)     4.5 mph (7.3 km/h)       Capacity     500 lbs (227 kg)       Iocal Floor Load (With Rated Load)     245 psf (11.73 kPa)       Maximum # of Persons     2       Tire Type     Grip lug air-filled       Tire Size     10.5 x 17.5       Diesel Engine     74 HP                         | Horizontal Reach                     | 40' (12.19 m)            |
| B Stowed Width     96° (2.44 m)       C Tailswing     Zero       D Stowed Height     100° (2.54 m)       E Stowed Length     30' (9.14 m)       F Wheelbase     8' (2.44 m)       G Ground Clearance     13° (0.33 m)       Specifications     SJ63 AJ       Rotation     360°       Platform Rotation     360°       Jib Length     5' 6' (1.68 m)       Jib Langth     5' 6' (1.68 m)       Jib Range +/-     445% - 60°       Weight     21,200 lbs (9,616 kg)       Gradeability     45%       Turning Radius (Inside)     7'3° (2.21 m)       Turning Radius (Outside)     17'5° (5.31 m)       Axle Oscillation     4' (10.16 m)       Axle Oscillation     4' (10.16 m)       Capacity     500 lbs (227 kg)       Local Floor Load (With Rated Load)     167 psi (1,151 kPa)       Overall Floor Load (With Rated Load)     245 psf (11.73 kPa)       Maximum # of Persons     2       Tire Type     Grip lug air-filled       Tire Size     10.5 x 17.5       Diesel Engine     74 HP  <                  | Up and Over Height                   | 27'6" (8.38 m)           |
| C Tailswing     Zero       D Stowed Height     100° (2.54 m)       E Stowed Length     30' (9.14 m)       F Wheelbase     8' (2.44 m)       G Ground Clearance     13" (0.33 m)       Specifications     SJ63 AJ       Rotation     360°       Platform Rotation     170°       Jib Length     5' 6" (1.68 m)       Jib Length     5' 6" (1.68 m)       Jib Range +/-     455° - 60°       Weight     21,200 lbs (9,616 kg)       Gradeability     45%       Turning Radius (Inside)     7'3" (2.21 m)       Turning Radius (Outside)     17'5" (5.31 m)       Axle Oscillation     4' (10.16 m)       Drive Speed (High speed)     4.5 mph (7.3 km/h)       Capacity     500 lbs (227 kg)       Local Floor Load (With Rated Load)     167 psi (1,151 kPa)       Maximum # of Persons     2       Tire Type     Grip lug air-filled       Tire Size     10.5 x 17.5       Diesel Engine     74 HP       Dual Fuel Engine     61 HP                                                                               | A Platform Size                      | 36" x 96" (0.91 x 2.4 m) |
| D Stowed Height     100" (2.54 m)       E Stowed Length     30' (9.14 m)       F Wheelbase     8' (2.44 m)       G Ground Clearance     13" (0.33 m)       Specifications     SJ63 AJ       Rotation     360°       Platform Rotation     170°       Jib Length     5' 6" (1.68 m)       Jib Range +/-     465° / -60°       Weight     21,200 lbs (9,616 kg)       Gradeability     45%       Turning Radius (Inside)     7'3" (2.21 m)       Turning Radius (Outside)     17'5" (5.31 m)       Axle Oscillation     4'' (10.16 m)       Drive Speed (High speed)     4.5 mph (7.3 km/h)       Capacity     500 lbs (227 kg)       Local Floor Load (With Rated Load)     167 psi (1,151 kPa)       Overall Floor Load (With Rated Load)     245 psf (11.73 kPa)       Maximum # of Persons     2       Tire Size     10.5 x 17.5       Diesel Engine     74 HP       Dual Fuel Engine     61 HP       Fuel Tank Capacity     30.4 gal. (115L)                                                                   | B Stowed Width                       | 96" (2.44 m)             |
| E Stowed Length30' (9.14 m)F Wheelbase8' (2.44 m)G Ground Clearance13" (0.33 m)SpecificationsSJ63 AJRotation360°Platform Rotation170°Jib Length5' 6" (1.68 m)Jib Range +/-+65° / -60°Weight21,200 lbs (9.616 kg)Gradeability45%Turning Radius (Inside)7'3" (2.21 m)Turning Radius (Outside)17'5" (5.31 m)Axle Oscillation4'' (10.16 m)Drive Speed (High speed)4.5 mph (7.3 km/h)Capacity500 lbs (227 kg)Local Floor Load (With Rated Load)245 psf (11.73 kPa)Maximum # of Persons2Tire TypeGrirp lug air-filledTire Size10.5 x 17.5Diesel Engine74 HPDual Fuel Engine61 HPFuel Tank Capacity30.4 gal. (115L)                                                                                                                                                                                                                                                                                                                                                                                                      | C Tailswing                          | Zero                     |
| F Wheelbase8' (2.44 m)G Ground Clearance13" (0.33 m)SpecificationsSJ63 AJRotation360°Platform Rotation170°Jib Length5' 6' (1.68 m)Jib Range +/-+65° / -60°Weight21,200 lbs (9,616 kg)Gradeability45%Turning Radius (Inside)7'3" (2.21 m)Turning Radius (Outside)17'5" (5.31 m)Axle Oscillation4" (10.16 m)Drive Speed (High speed)4.5 mph (7.3 km/h)Capacity500 lbs (227 kg)Local Floor Load (With Rated Load)167 psi (1,151 kPa)Overall Floor Load (With Rated Load)2Tire TypeGrip lug air-filledTire Size10.5 x 17.5Diesel Engine74 HPDual Fuel Engine61 HPFuel Tank Capacity30.4 gal. (115L)                                                                                                                                                                                                                                                                                                                                                                                                                   | D Stowed Height                      | 100" (2.54 m)            |
| G Ground Clearance13" (0.33 m)SpecificationsSJ63 AJRotation360°Platform Rotation170°Jib Length5' 6" (1.68 m)Jib Langth5' 6" (1.68 m)Jib Range +/-+65° / -60°Weight21,200 lbs (9,616 kg)Gradeability45%Turning Radius (Inside)7'3" (2.21 m)Turning Radius (Outside)17'5" (5.31 m)Axle Oscillation4" (10.16 m)Drive Speed (High speed)4.5 mph (7.3 km/h)Capacity500 lbs (227 kg)Local Floor Load (With Rated Load)167 psi (1,151 kPa)Overall Floor Load (With Rated Load)245 psf (11.73 kPa)Maximum # of Persons2Tire TypeGrip lug air-filledTire Size10.5 x 17.5Diesel Engine74 HPDual Fuel Engine61 HPFuel Tank Capacity30.4 gal. (115L)                                                                                                                                                                                                                                                                                                                                                                          | E Stowed Length                      | 30' (9.14 m)             |
| SpecificationsSJ63 AJRotation360°Platform Rotation170°Jib Length5' 6"(1.68 m)Jib Length21,200 lbs (9,616 kg)Gradeability45%Turning Radius (Inside)7'3" (2.21 m)Turning Radius (Outside)17'5" (5.31 m)Axle Oscillation4" (10.16 m)Drive Speed (High speed)4.5 mph (7.3 km/h)Capacity500 lbs (227 kg)Local Floor Load (With Rated Load)167 psi (1.151 kPa)Overall Floor Load (With Rated Load)245 psf (11.73 kPa)Maximum # of Persons2Tire TypeGrip lug air-filledTire Size10.5 x 17.5Diesel Engine74 HPDual Fuel Engine61 HPFuel Tank Capacity30.4 gal. (115L)                                                                                                                                                                                                                                                                                                                                                                                                                                                     | F Wheelbase                          | 8' (2.44 m)              |
| Rotation360°Platform Rotation170°Jib Length5' 6"(1.68 m)Jib Range +/-+65° / -60°Weight21,200 lbs (9,616 kg)Gradeability45%Turning Radius (Inside)7'3" (2.21 m)Turning Radius (Outside)17'5" (5.31 m)Axle Oscillation4" (10.16 m)Drive Speed (High speed)4.5 mph (7.3 km/h)Capacity500 lbs (227 kg)Local Floor Load (With Rated Load)167 psi (1.151 kPa)Overall Floor Load (With Rated Load)245 psf (11.73 kPa)Maximum # of Persons2Tire TypeGrip lug air-filledTire Size10.5 x 17.5Diesel Engine74 HPDual Fuel Engine61 HPFuel Tank Capacity30.4 gal. (115L)                                                                                                                                                                                                                                                                                                                                                                                                                                                      | G Ground Clearance                   | 13" (0.33 m)             |
| Platform Rotation170°Jib Length5' 6"(1.68 m)Jib Range +/-+65° / -60°Weight21,200 lbs (9,616 kg)Gradeability45%Turning Radius (Inside)7'3" (2.21 m)Turning Radius (Outside)17'5" (5.31 m)Axle Oscillation4" (10.16 m)Drive Speed (High speed)4.5 mph (7.3 km/h)Capacity500 lbs (227 kg)Local Floor Load (With Rated Load)167 psi (1,151 kPa)Overall Floor Load (With Rated Load)245 psf (11.73 kPa)Maximum # of Persons2Tire TypeGrip lug air-filledTire Size10.5 x 17.5Diesel Engine74 HPDual Fuel Engine61 HPFuel Tank Capacity30.4 gal. (115L)                                                                                                                                                                                                                                                                                                                                                                                                                                                                  | Specifications                       | SJ63 AJ                  |
| Jib Length5' 6"(1.68 m)Jib Range +/-+65° / -60°Weight21,200 lbs (9,616 kg)Gradeability45%Turning Radius (Inside)7'3" (2.21 m)Turning Radius (Outside)17'5" (5.31 m)Axle Oscillation4" (10.16 m)Drive Speed (High speed)4.5 mph (7.3 km/h)Capacity500 lbs (227 kg)Local Floor Load (With Rated Load)167 psi (1.151 kPa)Overall Floor Load (With Rated Load)245 psf (11.73 kPa)Maximum # of Persons2Tire TypeGrip lug air-filledTire Size10.5 x 17.5Diesel Engine74 HPDual Fuel Engine61 HPFuel Tank Capacity30.4 gal. (115L)                                                                                                                                                                                                                                                                                                                                                                                                                                                                                       | Rotation                             | 360°                     |
| Jib Range +/-+65° / -60°Weight21,200 lbs (9,616 kg)Gradeability45%Turning Radius (Inside)7'3" (2.21 m)Turning Radius (Outside)17'5" (5.31 m)Axle Oscillation4" (10.16 m)Drive Speed (High speed)4.5 mph (7.3 km/h)Capacity500 lbs (227 kg)Local Floor Load (With Rated Load)167 psi (1,151 kPa)Overall Floor Load (With Rated Load)245 psf (11.73 kPa)Maximum # of Persons2Tire TypeGrip lug air-filledTire Size10.5 x 17.5Diesel Engine74 HPDual Fuel Engine61 HPFuel Tank Capacity30.4 gal. (115L)                                                                                                                                                                                                                                                                                                                                                                                                                                                                                                              | Platform Rotation                    | 170°                     |
| NumberWeight21,200 lbs (9,616 kg)Gradeability45%Turning Radius (Inside)7'3" (2.21 m)Turning Radius (Outside)17'5" (5.31 m)Axle Oscillation4" (10.16 m)Drive Speed (High speed)4.5 mph (7.3 km/h)Capacity500 lbs (227 kg)Local Floor Load (With Rated Load)167 psi (1,151 kPa)Overall Floor Load (With Rated Load)245 psf (11.73 kPa)Maximum # of Persons2Tire TypeGrip lug air-filledTire Size10.5 x 17.5Diesel Engine74 HPDual Fuel Engine61 HPFuel Tank Capacity30.4 gal. (115L)                                                                                                                                                                                                                                                                                                                                                                                                                                                                                                                                | Jib Length                           | 5' 6"(1.68 m)            |
| Gradeability45%Turning Radius (Inside)7'3" (2.21 m)Turning Radius (Outside)17'5" (5.31 m)Axle Oscillation4" (10.16 m)Drive Speed (High speed)4.5 mph (7.3 km/h)Capacity500 lbs (227 kg)Local Floor Load (With Rated Load)167 psi (1,151 kPa)Overall Floor Load (With Rated Load)245 psf (11.73 kPa)Maximum # of Persons2Tire TypeGrip lug air-filledTire Size10.5 x 17.5Diesel Engine74 HPDual Fuel Engine61 HPFuel Tank Capacity30.4 gal. (115L)                                                                                                                                                                                                                                                                                                                                                                                                                                                                                                                                                                 | Jib Range +/-                        | +65° / -60°              |
| Turning Radius (Inside)7'3" (2.21 m)Turning Radius (Outside)17'5" (5.31 m)Axle Oscillation4" (10.16 m)Drive Speed (High speed)4.5 mph (7.3 km/h)Capacity500 lbs (227 kg)Local Floor Load (With Rated Load)167 psi (1.151 kPa)Overall Floor Load (With Rated Load)245 psf (11.73 kPa)Maximum # of Persons2Tire TypeGrip lug air-filledTire Size10.5 x 17.5Diesel Engine74 HPDual Fuel Engine61 HPFuel Tank Capacity30.4 gal. (115L)                                                                                                                                                                                                                                                                                                                                                                                                                                                                                                                                                                                | Weight                               | 21,200 lbs (9,616 kg)    |
| Turning Radius (Outside)17'5" (5.31 m)Axle Oscillation4" (10.16 m)Drive Speed (High speed)4.5 mph (7.3 km/h)Capacity500 lbs (227 kg)Local Floor Load (With Rated Load)167 psi (1,151 kPa)Overall Floor Load (With Rated Load)245 psf (11.73 kPa)Maximum # of Persons2Tire TypeGrip lug air-filledTire Size10.5 x 17.5Diesel Engine74 HPDual Fuel Engine61 HPFuel Tank Capacity30.4 gal. (115L)                                                                                                                                                                                                                                                                                                                                                                                                                                                                                                                                                                                                                    | Gradeability                         | 45%                      |
| Axle Oscillation4" (10.16 m)Drive Speed (High speed)4.5 mph (7.3 km/h)Capacity500 lbs (227 kg)Local Floor Load (With Rated Load)167 psi (1,151 kPa)Overall Floor Load (With Rated Load)245 psf (11.73 kPa)Maximum # of Persons2Tire TypeGrip lug air-filledTire Size10.5 x 17.5Diesel Engine74 HPDual Fuel Engine61 HPFuel Tank Capacity30.4 gal. (115L)                                                                                                                                                                                                                                                                                                                                                                                                                                                                                                                                                                                                                                                          | Turning Radius (Inside)              | 7'3" (2.21 m)            |
| Drive Speed (High speed)4.5 mph (7.3 km/h)Capacity500 lbs (227 kg)Local Floor Load (With Rated Load)167 psi (1,151 kPa)Overall Floor Load (With Rated Load)245 psf (11.73 kPa)Maximum # of Persons2Tire TypeGrip lug air-filledTire Size10.5 x 17.5Diesel Engine74 HPDual Fuel Engine61 HPFuel Tank Capacity30.4 gal. (115L)                                                                                                                                                                                                                                                                                                                                                                                                                                                                                                                                                                                                                                                                                      | Turning Radius (Outside)             | 17'5" (5.31 m)           |
| Capacity500 lbs (227 kg)Local Floor Load (With Rated Load)167 psi (1,151 kPa)Overall Floor Load (With Rated Load)245 psf (11.73 kPa)Maximum # of Persons2Tire TypeGrip lug air-filledTire Size10.5 x 17.5Diesel Engine74 HPDual Fuel Engine61 HPFuel Tank Capacity30.4 gal. (115L)                                                                                                                                                                                                                                                                                                                                                                                                                                                                                                                                                                                                                                                                                                                                | Axle Oscillation                     | 4" (10.16 m)             |
| Local Floor Load (With Rated Load)167 psi (1,151 kPa)Overall Floor Load (With Rated Load)245 psf (11.73 kPa)Maximum # of Persons2Tire TypeGrip lug air-filledTire Size10.5 x 17.5Diesel Engine74 HPDual Fuel Engine61 HPFuel Tank Capacity30.4 gal. (115L)                                                                                                                                                                                                                                                                                                                                                                                                                                                                                                                                                                                                                                                                                                                                                        | Drive Speed (High speed)             | 4.5 mph (7.3 km/h)       |
| Overall Floor Load (With Rated Load)245 psf (11.73 kPa)Maximum # of Persons2Tire TypeGrip lug air-filledTire Size10.5 x 17.5Diesel Engine74 HPDual Fuel Engine61 HPFuel Tank Capacity30.4 gal. (115L)                                                                                                                                                                                                                                                                                                                                                                                                                                                                                                                                                                                                                                                                                                                                                                                                             | Capacity                             | 500 lbs (227 kg)         |
| Maximum # of Persons2Tire TypeGrip lug air-filledTire Size10.5 x 17.5Diesel Engine74 HPDual Fuel Engine61 HPFuel Tank Capacity30.4 gal. (115L)                                                                                                                                                                                                                                                                                                                                                                                                                                                                                                                                                                                                                                                                                                                                                                                                                                                                    | Local Floor Load (With Rated Load)   | 167 psi (1,151 kPa)      |
| Tire TypeGrip lug air-filledTire Size10.5 x 17.5Diesel Engine74 HPDual Fuel Engine61 HPFuel Tank Capacity30.4 gal. (115L)                                                                                                                                                                                                                                                                                                                                                                                                                                                                                                                                                                                                                                                                                                                                                                                                                                                                                         | Overall Floor Load (With Rated Load) | 245 psf (11.73 kPa)      |
| Tire Size10.5 x 17.5Diesel Engine74 HPDual Fuel Engine61 HPFuel Tank Capacity30.4 gal. (115L)                                                                                                                                                                                                                                                                                                                                                                                                                                                                                                                                                                                                                                                                                                                                                                                                                                                                                                                     | Maximum # of Persons                 | 2                        |
| Diesel Engine74 HPDual Fuel Engine61 HPFuel Tank Capacity30.4 gal. (115L)                                                                                                                                                                                                                                                                                                                                                                                                                                                                                                                                                                                                                                                                                                                                                                                                                                                                                                                                         | Тіге Туре                            | Grip lug air-filled      |
| Dual Fuel Engine 61 HP   Fuel Tank Capacity 30.4 gal. (115L)                                                                                                                                                                                                                                                                                                                                                                                                                                                                                                                                                                                                                                                                                                                                                                                                                                                                                                                                                      | Tire Size                            | 10.5 x 17.5              |
| Fuel Tank Capacity 30.4 gal. (115L)                                                                                                                                                                                                                                                                                                                                                                                                                                                                                                                                                                                                                                                                                                                                                                                                                                                                                                                                                                               | Diesel Engine                        | 74 HP                    |
|                                                                                                                                                                                                                                                                                                                                                                                                                                                                                                                                                                                                                                                                                                                                                                                                                                                                                                                                                                                                                   | Dual Fuel Engine                     | 61 HP                    |
| Hydraulic Reservoir 30.4 gal. (115L)                                                                                                                                                                                                                                                                                                                                                                                                                                                                                                                                                                                                                                                                                                                                                                                                                                                                                                                                                                              | Fuel Tank Capacity                   | 30.4 gal. (115L)         |
|                                                                                                                                                                                                                                                                                                                                                                                                                                                                                                                                                                                                                                                                                                                                                                                                                                                                                                                                                                                                                   | Hydraulic Reservoir                  | 30.4 gal. (115L)         |