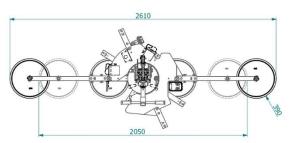

## Vacuum glass lifter

The VB4+4 RCMBM d4 X / XL is an evolution of the model VB4+4 d4. On this model, the **four external suction pads are on removable extension arms** that permit to increase the lifting capacity and the pad spread. The pad arms can be removed quickly and easily. In configuration with 4 pads, the lifting capacity is 600 kg and is possible to lift small glass panels. With addition of four extension pad arms, the **lifting capacity increases to 1200 kg**. Thanks to its extension arms, this lifter can also reach **different configurations**.

## **Technical drawing**

| Pads |         | Capacity |                   | Configurations |          |           | Pad spread  |
|------|---------|----------|-------------------|----------------|----------|-----------|-------------|
| No.  | Ø<br>mm | Kg       | Product code      | Pads<br>in use | Capacity | Dimension | mm          |
| 8    | 390     | 1200     | VB4+4 RCMBM d4 X  | 4              | 600      | A1 * B1   | 1019 x 800  |
|      |         |          |                   | 4+4            | 1200     | A2 * B2   | 1780 x 1290 |
|      |         |          |                   | 4+4            | 1200     | A3 * B3   | 2248 x 1596 |
|      |         |          |                   | 4+2            | 900      | A4 * B4   | 2510 x 800  |
|      |         |          | VB4+4 RCMBM d4 XL | 4 (line)       | 600      | A7 * B6   | 2610 x 390  |
|      |         |          |                   | 2              | 300      | A8 * B6   | 115 x 390   |