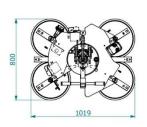

## **Technical drawing**

| Pads |         | Capacity |                   | Configurations |          |           | Pad spread  |
|------|---------|----------|-------------------|----------------|----------|-----------|-------------|
| No.  | Ø<br>mm | Kg       | Product code      | Pads<br>in use | Capacity | Dimension | mm          |
| 8    | 390     | 1200     | VB4+4 RCMBM d4 X  | 4              | 600      | A1 * B1   | 1019 x 800  |
|      |         |          |                   | 4+4            | 1200     | A2 * B2   | 1780 x 1290 |
|      |         |          |                   | 4+4            | 1200     | A3 * B3   | 2248 x 1596 |
|      |         |          |                   | 4+2            | 900      | A4 * B4   | 2510 x 800  |
|      |         |          | VB4+4 RCMBM d4 XL | 4 (line)       | 600      | A7 * B6   | 2610 x 390  |
|      |         |          |                   | 2              | 300      | A8 * B6   | 115 x 390   |