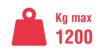

## Vacuum glass lifter

The VB4+4 RCMBM d4 X / XL is an evolution of the model VB4+4 d4. On this model, the **four external suction pads are on removable extension arms** that permit to increase the lifting capacity and the pad spread. The pad arms can be removed quickly and easily. In configuration with 4 pads, the lifting capacity is 600 kg and is possible to lift small glass panels. With addition of four extension pad arms, the **lifting capacity increases to 1200 kg**. Thanks to its extension arms, this lifter can also reach **different configurations**.

## **Technical drawing**

| Pads |         | Capacity |                   | Configurations |          |           | Pad spread  |
|------|---------|----------|-------------------|----------------|----------|-----------|-------------|
| No.  | Ø<br>mm | Kg       | Product code      | Pads<br>in use | Capacity | Dimension | mm          |
| 8    | 390     | 1200     | VB4+4 RCMBM d4 X  | 4              | 600      | A1 * B1   | 1019 x 800  |
|      |         |          |                   | 4+4            | 1200     | A2 * B2   | 1780 x 1290 |
|      |         |          |                   | 4+4            | 1200     | A3 * B3   | 2248 x 1596 |
|      |         |          |                   | 4+2            | 900      | A4 * B4   | 2510 x 800  |
|      |         |          | VB4+4 RCMBM d4 XL | 4 (line)       | 600      | A7 * B6   | 2610 x 390  |
|      |         |          |                   | 2              | 300      | A8 * B6   | 115 x 390   |