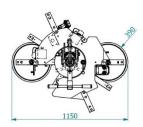

## **Technical drawing**

| Pads |         | Capacity |                   | Configurations |          |           | Pad spread  |
|------|---------|----------|-------------------|----------------|----------|-----------|-------------|
| No.  | Ø<br>mm | Kg       | Product code      | Pads<br>in use | Capacity | Dimension | mm          |
| 8    | 390     | 1200     | VB4+4 RCMBM d4 X  | 4              | 600      | A1 * B1   | 1019 x 800  |
|      |         |          |                   | 4+4            | 1200     | A2 * B2   | 1780 x 1290 |
|      |         |          |                   | 4+4            | 1200     | A3 * B3   | 2248 x 1596 |
|      |         |          |                   | 4+2            | 900      | A4 * B4   | 2510 x 800  |
|      |         |          | VB4+4 RCMBM d4 XL | 4 (line)       | 600      | A7 * B6   | 2610 x 390  |
|      |         |          |                   | 2              | 300      | A8 * B6   | 115 x 390   |