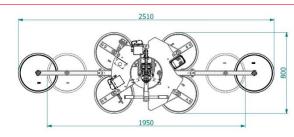

## **Technical drawing**

| Pads |         | Capacity |                   | Configurations |          |           | Pad spread  |
|------|---------|----------|-------------------|----------------|----------|-----------|-------------|
| No.  | Ø<br>mm | Kg       | Product code      | Pads<br>in use | Capacity | Dimension | mm          |
| 8    | 390     | 1200     | VB4+4 RCMBM d4 X  | 4              | 600      | A1 * B1   | 1019 x 800  |
|      |         |          |                   | 4+4            | 1200     | A2 * B2   | 1780 x 1290 |
|      |         |          |                   | 4+4            | 1200     | A3 * B3   | 2248 x 1596 |
|      |         |          |                   | 4+2            | 900      | A4 * B4   | 2510 x 800  |
|      |         |          | VB4+4 RCMBM d4 XL | 4 (line)       | 600      | A7 * B6   | 2610 x 390  |
|      |         |          |                   | 2              | 300      | A8 * B6   | 115 x 390   |