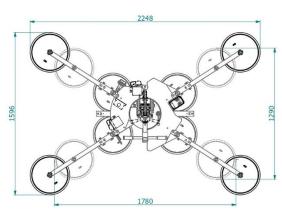

## **Technical drawing**

| Pads |         | Capacity |                   | Configurations |          |           | Pad spread  |
|------|---------|----------|-------------------|----------------|----------|-----------|-------------|
| No.  | Ø<br>mm | Kg       | Product code      | Pads<br>in use | Capacity | Dimension | mm          |
| 8    | 390     | 1200     | VB4+4 RCMBM d4 X  | 4              | 600      | A1 * B1   | 1019 x 800  |
|      |         |          |                   | 4+4            | 1200     | A2 * B2   | 1780 x 1290 |
|      |         |          |                   | 4+4            | 1200     | A3 * B3   | 2248 x 1596 |
|      |         |          |                   | 4+2            | 900      | A4 * B4   | 2510 x 800  |
|      |         |          | VB4+4 RCMBM d4 XL | 4 (line)       | 600      | A7 * B6   | 2610 x 390  |
|      |         |          |                   | 2              | 300      | A8 * B6   | 115 x 390   |