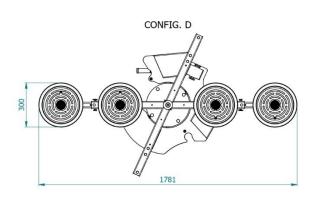

#### **Technical drawing**

CONFIG. C 1546

#### **Technical specification**

| Application       | Glass panels                                                                                |
|-------------------|---------------------------------------------------------------------------------------------|
| Lifting capacity  | Max 400 kg                                                                                  |
| Suction pads      | No. 4 round suction pads diameter 310 mm                                                    |
|                   | Lipped pads with safety ring                                                                |
| Pad spread        | A mm 863x666                                                                                |
|                   | B mm 1166x861                                                                               |
|                   | C mm 1546x1104                                                                              |
|                   | D mm 1781x310                                                                               |
| Load movement     | Continuous 360 degree rotation, with possibility of automatic locking at each 90°           |
|                   | 90 degree tilt, with possibility of automatic locking in upright and flat position          |
| Operating system  | DC vacuum pump powered from on-board batteries                                              |
|                   | High capacity re-chargeable batteries                                                       |
|                   | Battery status indicator                                                                    |
|                   | Economizer for reduction of the energy consumption                                          |
| Vacuum system     | 2 independent vacuum circuits, each vacuum circuit with vacuum reserve and non return valve |
| Weight of lifter  | Kg 78                                                                                       |
| Structural depth  | mm 250                                                                                      |
| Control           | Manual on off valve on the lifter's frame                                                   |
|                   | Release of the load by dual action security command                                         |
|                   | Remote control as optional                                                                  |
| Standard features | Audible and visual low vacuum warning devices                                               |
|                   | Vacuum gauge for each vacuum circuit                                                        |
|                   | Battery charger 240 Volt                                                                    |
|                   | Vacuum filter                                                                               |
|                   | Multi position hook connection                                                              |
|                   | Lowered suspension for installing of transom window                                         |