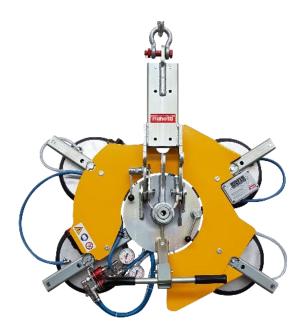

### **VB4 RCMBM PRO**

The VB4 RCMBM-PRO is a version of the standard VB4 vacuum glass lifter completed with four **extension arms** for bigger pad spread. Thanks to its extension arms, this lifter can reach **four different configurations**. The four suction cups can be put **in in-line position** and allow the lifter to handle long and narrow glass.

Manual tilt 0-90°

) Manual continuous rotation 360°

Max capacity 400kg

4 vacuum pads d.310 mm

Safety devices

4 possible configurations

#### **Technical specification**

| Application       | Glass panels                                                                                |
|-------------------|---------------------------------------------------------------------------------------------|
| Lifting capacity  | Max 400 kg                                                                                  |
| Suction pads      | No. 4 round suction pads diameter 310 mm                                                    |
|                   | Lipped pads with safety ring                                                                |
| Pad spread        | A mm 863x666                                                                                |
|                   | B mm 1166x861                                                                               |
|                   | C mm 1546x1104                                                                              |
|                   | D mm 1781x310                                                                               |
| Load movement     | Continuous 360 degree rotation, with possibility of automatic locking at each 90°           |
|                   | 90 degree tilt, with possibility of automatic locking in upright and flat position          |
| Operating system  | DC vacuum pump powered from on-board batteries                                              |
|                   | High capacity re-chargeable batteries                                                       |
|                   | Battery status indicator                                                                    |
|                   | Economizer for reduction of the energy consumption                                          |
| Vacuum system     | 2 independent vacuum circuits, each vacuum circuit with vacuum reserve and non return valve |
| Weight of lifter  | Kg 78                                                                                       |
| Structural depth  | mm 250                                                                                      |
| Control           | Manual on off valve on the lifter's frame                                                   |
|                   | Release of the load by dual action security command                                         |
|                   | Remote control as optional                                                                  |
| Standard features | Audible and visual low vacuum warning devices                                               |
|                   | Vacuum gauge for each vacuum circuit                                                        |
|                   | Battery charger 240 Volt                                                                    |
|                   | Vacuum filter                                                                               |
|                   | Multi position hook connection                                                              |
|                   | Lowered suspension for installing of transom window                                         |