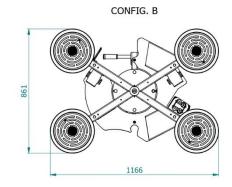

#### **Technical drawing**

CONFIG. C 1546

#### **Technical specification**

| Application       | Glass panels                                                                                |
|-------------------|---------------------------------------------------------------------------------------------|
| Lifting capacity  | Max 400 kg                                                                                  |
| Suction pads      | No. 4 round suction pads diameter 310 mm                                                    |
|                   | Lipped pads with safety ring                                                                |
| Pad spread        | A mm 863x666                                                                                |
|                   | B mm 1166x861                                                                               |
|                   | C mm 1546x1104                                                                              |
|                   | D mm 1781x310                                                                               |
| Load movement     | Continuous 360 degree rotation, with possibility of automatic locking at each 90°           |
|                   | 90 degree tilt, with possibility of automatic locking in upright and flat position          |
| Operating system  | DC vacuum pump powered from on-board batteries                                              |
|                   | High capacity re-chargeable batteries                                                       |
|                   | Battery status indicator                                                                    |
|                   | Economizer for reduction of the energy consumption                                          |
| Vacuum system     | 2 independent vacuum circuits, each vacuum circuit with vacuum reserve and non return valve |
| Weight of lifter  | Kg 78                                                                                       |
| Structural depth  | mm 250                                                                                      |
| Control           | Manual on off valve on the lifter's frame                                                   |
|                   | Release of the load by dual action security command                                         |
|                   | Remote control as optional                                                                  |
| Standard features | Audible and visual low vacuum warning devices                                               |
|                   | Vacuum gauge for each vacuum circuit                                                        |
|                   | Battery charger 240 Volt                                                                    |
|                   | Vacuum filter                                                                               |
|                   | Multi position hook connection                                                              |
|                   | Lowered suspension for installing of transom window                                         |