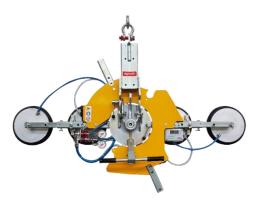

### **VB4 RCMBM PRO**

The VB4 RCMBM-PRO is a version of the standard VB4 vacuum glass lifter completed with four **extension arms** for bigger pad spread. Thanks to its extension arms, this lifter can reach **four different configurations**. The four suction cups can be put **in in-line position** and allow the lifter to handle long and narrow glass.

Manual tilt 0-90°

) Manual continuous rotation 360°

Max capacity 400kg

4 vacuum pads d.310 mm

Safety devices

4 possible configurations

#### **Technical specification**

| Application       | Glass panels                                                                                |
|-------------------|---------------------------------------------------------------------------------------------|
| Lifting capacity  | Max 400 kg                                                                                  |
| Suction pads      | No. 4 round suction pads diameter 310 mm                                                    |
|                   | Lipped pads with safety ring                                                                |
| Pad spread        | A mm 863x666                                                                                |
|                   | B mm 1166x861                                                                               |
|                   | C mm 1546x1104                                                                              |
|                   | D mm 1781x310                                                                               |
| Load movement     | Continuous 360 degree rotation, with possibility of automatic locking at each 90°           |
|                   | 90 degree tilt, with possibility of automatic locking in upright and flat position          |
| Operating system  | DC vacuum pump powered from on-board batteries                                              |
|                   | High capacity re-chargeable batteries                                                       |
|                   | Battery status indicator                                                                    |
|                   | Economizer for reduction of the energy consumption                                          |
| Vacuum system     | 2 independent vacuum circuits, each vacuum circuit with vacuum reserve and non return valve |
| Weight of lifter  | Kg 78                                                                                       |
| Structural depth  | mm 250                                                                                      |
| Control           | Manual on off valve on the lifter's frame                                                   |
|                   | Release of the load by dual action security command                                         |
|                   | Remote control as optional                                                                  |
| Standard features | Audible and visual low vacuum warning devices                                               |
|                   | Vacuum gauge for each vacuum circuit                                                        |
|                   | Battery charger 240 Volt                                                                    |
|                   | Vacuum filter                                                                               |
|                   | Multi position hook connection                                                              |
|                   | Lowered suspension for installing of transom window                                         |