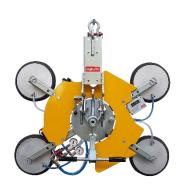

### **VB4 RCMBM PRO**

The VB4 RCMBM-PRO is a version of the standard VB4 vacuum glass lifter completed with four **extension arms** for bigger pad spread. Thanks to its extension arms, this lifter can reach **four different configurations**. The four suction cups can be put **in in-line position** and allow the lifter to handle long and narrow glass.

Manual tilt 0-90°

) Manual continuous rotation 360°

Max capacity 400kg

4 vacuum pads d.310 mm

Safety devices

4 possible configurations

#### **Technical specification**

| Application       | Glass panels                                                                                |
|-------------------|---------------------------------------------------------------------------------------------|
| Lifting capacity  | Max 400 kg                                                                                  |
| Suction pads      | No. 4 round suction pads diameter 310 mm                                                    |
|                   | Lipped pads with safety ring                                                                |
| Pad spread        | A mm 863x666                                                                                |
|                   | B mm 1166x861                                                                               |
|                   | C mm 1546x1104                                                                              |
|                   | D mm 1781x310                                                                               |
| Load movement     | Continuous 360 degree rotation, with possibility of automatic locking at each 90°           |
|                   | 90 degree tilt, with possibility of automatic locking in upright and flat position          |
| Operating system  | DC vacuum pump powered from on-board batteries                                              |
|                   | High capacity re-chargeable batteries                                                       |
|                   | Battery status indicator                                                                    |
|                   | Economizer for reduction of the energy consumption                                          |
| Vacuum system     | 2 independent vacuum circuits, each vacuum circuit with vacuum reserve and non return valve |
| Weight of lifter  | Kg 78                                                                                       |
| Structural depth  | mm 250                                                                                      |
| Control           | Manual on off valve on the lifter's frame                                                   |
|                   | Release of the load by dual action security command                                         |
|                   | Remote control as optional                                                                  |
| Standard features | Audible and visual low vacuum warning devices                                               |
|                   | Vacuum gauge for each vacuum circuit                                                        |
|                   | Battery charger 240 Volt                                                                    |
|                   | Vacuum filter                                                                               |
|                   | Multi position hook connection                                                              |
|                   | Lowered suspension for installing of transom window                                         |