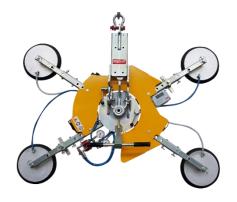

### **VB4 RCMBM PRO**

The VB4 RCMBM-PRO is a version of the standard VB4 vacuum glass lifter completed with four **extension arms** for bigger pad spread. Thanks to its extension arms, this lifter can reach **four different configurations**. The four suction cups can be put **in in-line position** and allow the lifter to handle long and narrow glass.

Manual tilt 0-90°

) Manual continuous rotation 360°

Max capacity 400kg

4 vacuum pads d.310 mm

Safety devices

4 possible configurations

#### **Technical specification**

| Application       | Glass panels                                                                                |
|-------------------|---------------------------------------------------------------------------------------------|
| Lifting capacity  | Max 400 kg                                                                                  |
| Suction pads      | No. 4 round suction pads diameter 310 mm                                                    |
|                   | Lipped pads with safety ring                                                                |
| Pad spread        | A mm 863x666                                                                                |
|                   | B mm 1166x861                                                                               |
|                   | C mm 1546x1104                                                                              |
|                   | D mm 1781x310                                                                               |
| Load movement     | Continuous 360 degree rotation, with possibility of automatic locking at each 90°           |
|                   | 90 degree tilt, with possibility of automatic locking in upright and flat position          |
| Operating system  | DC vacuum pump powered from on-board batteries                                              |
|                   | High capacity re-chargeable batteries                                                       |
|                   | Battery status indicator                                                                    |
|                   | Economizer for reduction of the energy consumption                                          |
| Vacuum system     | 2 independent vacuum circuits, each vacuum circuit with vacuum reserve and non return valve |
| Weight of lifter  | Kg 78                                                                                       |
| Structural depth  | mm 250                                                                                      |
| Control           | Manual on off valve on the lifter's frame                                                   |
|                   | Release of the load by dual action security command                                         |
|                   | Remote control as optional                                                                  |
| Standard features | Audible and visual low vacuum warning devices                                               |
|                   | Vacuum gauge for each vacuum circuit                                                        |
|                   | Battery charger 240 Volt                                                                    |
|                   | Vacuum filter                                                                               |
|                   | Multi position hook connection                                                              |
|                   | Lowered suspension for installing of transom window                                         |