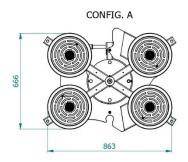

#### **Technical drawing**

CONFIG. C 1546

#### **Technical specification**

| Application       | Glass panels                                                                                |
|-------------------|---------------------------------------------------------------------------------------------|
| Lifting capacity  | Max 400 kg                                                                                  |
| Suction pads      | No. 4 round suction pads diameter 310 mm                                                    |
|                   | Lipped pads with safety ring                                                                |
| Pad spread        | A mm 863x666                                                                                |
|                   | B mm 1166x861                                                                               |
|                   | C mm 1546x1104                                                                              |
|                   | D mm 1781x310                                                                               |
| Load movement     | Continuous 360 degree rotation, with possibility of automatic locking at each 90°           |
|                   | 90 degree tilt, with possibility of automatic locking in upright and flat position          |
| Operating system  | DC vacuum pump powered from on-board batteries                                              |
|                   | High capacity re-chargeable batteries                                                       |
|                   | Battery status indicator                                                                    |
|                   | Economizer for reduction of the energy consumption                                          |
| Vacuum system     | 2 independent vacuum circuits, each vacuum circuit with vacuum reserve and non return valve |
| Weight of lifter  | Kg 78                                                                                       |
| Structural depth  | mm 250                                                                                      |
| Control           | Manual on off valve on the lifter's frame                                                   |
|                   | Release of the load by dual action security command                                         |
|                   | Remote control as optional                                                                  |
| Standard features | Audible and visual low vacuum warning devices                                               |
|                   | Vacuum gauge for each vacuum circuit                                                        |
|                   | Battery charger 240 Volt                                                                    |
|                   | Vacuum filter                                                                               |
|                   | Multi position hook connection                                                              |
|                   | Lowered suspension for installing of transom window                                         |