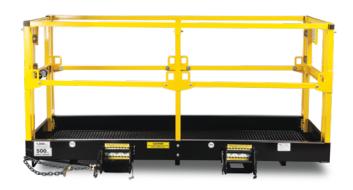

Turn your forklift into an aerial work platform and safely go where scissor lifts can't with a Star Industries Safety Work Platform. The expanded metal deck provides a wider work platform than boom lifts and the 1,000 lbs platform load capacity and full perimeter guardrail system offers superior safety.

## **FEATURES**

- Strong and rigid modular component guardrail eliminates loose movement and allows for easy replacement of individual guardrails should damage occur
- Guardrail can be easily removed and laid flat inside platform for transportation
- Spring loaded latches and spring hinges means gates automatically close for increased safety
- Expanded metal deck with 1,000 lbs platform capacity provides safe work area
- → Universal 'slip-on-the-forks' for easy attachment. Suitable for both extended reach and straight mask forklifts with a 48" or wider carriage and 48" long forks. Accepts forks up to 7" wide and 2¾" thick
- Quick-Tach option available (forklift must have quick-tach connector). Always use if forklift is equippedwith forks longer than 48"
- Optional 42' wide x 84" tall mast protection screen (model 1250) protects operator from forklift mast moving parts
- Meets/exceeds ANSI standards