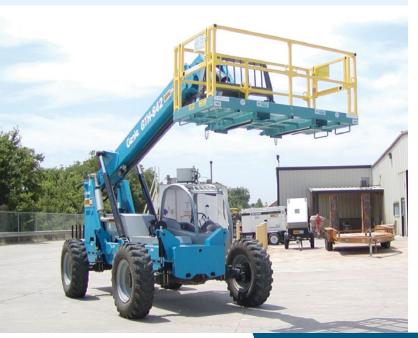

Turn your forklift into an aerial work platform and safely go where scissor lifts can't with a Star Industries Safety Work Platform. The expanded metal deck provides a wider work platform than boom lifts and the 1,000 lbs platform load capacity and full perimeter guardrail system offers superior safety.

- Reach over obstructions and access places where scissor lifts can't
  - Faster and cheaper than scaffold
  - Self-closing gates, rigid modular guardrails and lanyard tie down points for increased operator safety