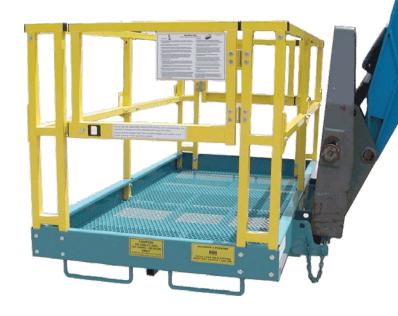

## **FEATURES**

- Strong and rigid modular component guardrail eliminates loose movement and allows for easy replacement of individual guardrails should damage occur
- Guardrail can be easily removed and laid flat inside platform for transportation
- Spring loaded latches and spring hinges means gates automatically close for increased safety
- Expanded metal deck with 1,000 lbs platform capacity provides safe work area
- → Universal 'slip-on-the-forks' for easy attachment. Suitable for both extended reach and straight mask forklifts with a 48" or wider carriage and 48" long forks. Accepts forks up to 7" wide and 2¾" thick
- Quick-Tach option available (forklift must have quick-tach connector). Always use if forklift is equippedwith forks longer than 48"
- Optional 42' wide x 84" tall mast protection screen (model 1250) protects operator from forklift mast moving parts
- Meets/exceeds ANSI standards