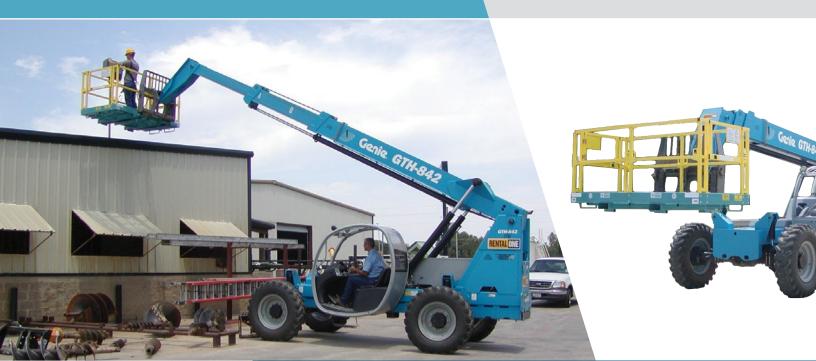

Turn your forklift into an aerial work platform and safely go where scissor lifts can't with a Star Industries Safety Work Platform. The expanded metal deck provides a wider work platform than boom lifts and the 1,000 lbs platform load capacity and full perimeter guardrail system offers superior safety.

- Reach over obstructions and access places where scissor lifts can't
  - Faster and cheaper than scaffold
  - Self-closing gates, rigid modular guardrails and lanyard tie down points for increased operator safety