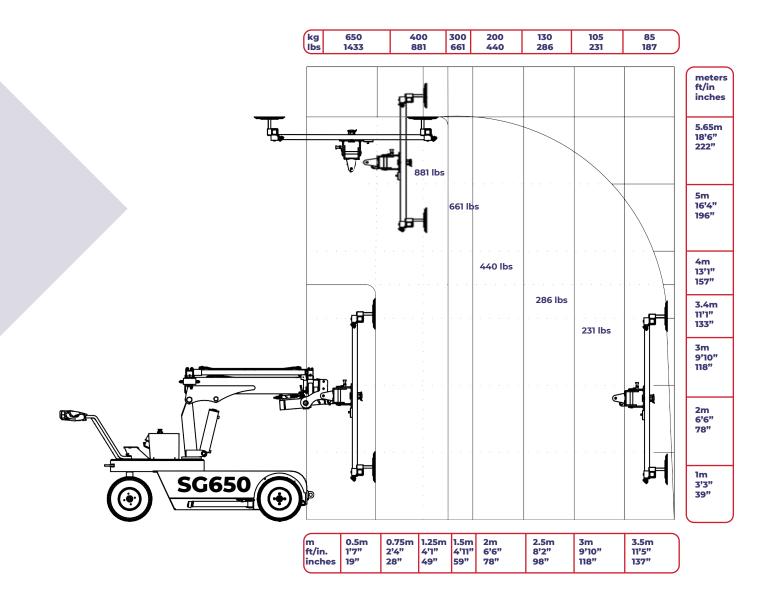

Maximum horizontal reach is 11 feet 5 inches

All outdoor SmartGroup Lifts are designed to raise 18 feet 6 inches (222") high making it possible to install second-story windows from

A potentiometer controls the desired speed of the manipulator.

A load cell monitors safe weight and position of material. An LED indicator tells when the unit is approaching load capacity.

The SG650 is built with the lowest center of gravity in its class (the unit weighs 2590lbs).