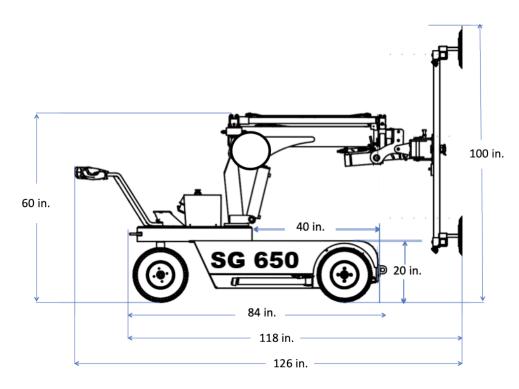

Wireless remote control.

The SG650's dimensions are 35" WIDE x 60" TALL x 126" LONG.

The SG650 can be transported in a cargo van or on a utility trailer.