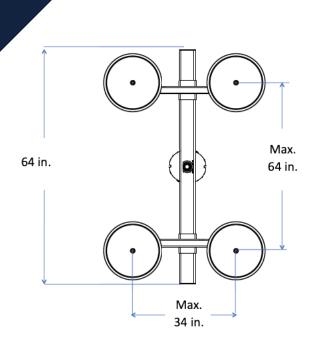

## SG650 ATM All Terrain Manipulator

A 21-inch-wide rear-wheel base positions

the SG Lift for greater stability on rugged

like metal or stone) off an A-frame or out

of a crate and carry it safely to complete