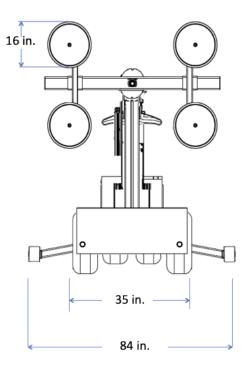

## SG650 ATM All Terrain Manipulator

A 21-inch-wide rear-wheel base positions

the SG Lift for greater stability on rugged

like metal or stone) off an A-frame or out

of a crate and carry it safely to complete

Wireless remote control.

The SG650's dimensions are 35" WIDE x 60" TALL x 126" LONG.

The SG650 can be transported in a cargo van or on a utility trailer.