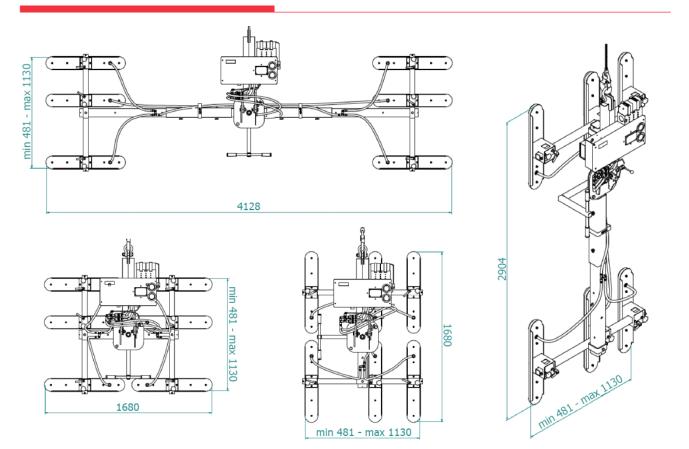

## Technical drawings for wall panels

## Available models

**Optional to choose** 

| Capacity (kg) | N. pads | Suction and release  | Extension up to 4 m | Extension up to 6,5m |
|---------------|---------|----------------------|---------------------|----------------------|
| 400           | 6       | Manual               | CL1-6               | CL1-6-EXT            |
| 400           | 6       | Radio remote control | CL1-6 RC            | CL1-6EXT-RC          |