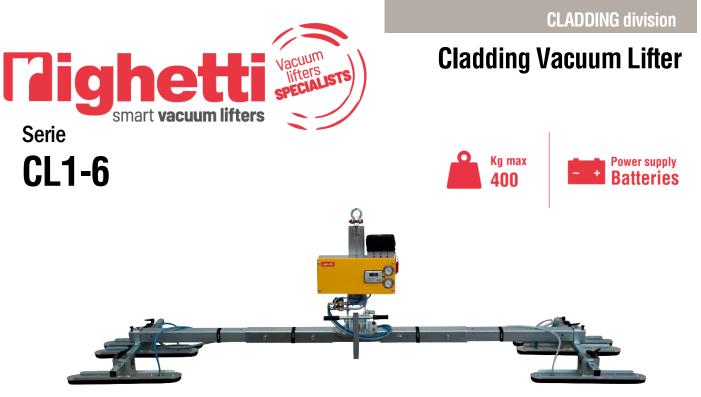

CL1-6 is the vacuum lifter specific for handling and installing insulated panels. Due to its modular frame, it can be adapted to install both wall and roof panels. CL1-6 is equipped with 6 suction pads with a **maximum capacity of 400kg**. The **tilting system** makes it possible to safely move the horizontally-resting sandwich panels by tilting them vertically.

# **Cladding Vacuum Lifter**