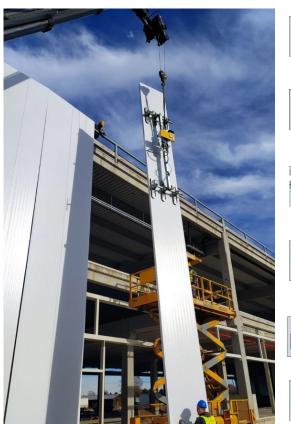

CL1-6 is the vacuum lifter specific for handling and installing insulated panels. Due to its modular frame, it can be adapted to install both wall and roof panels. CL1-6 is equipped with 6 suction pads with a **maximum capacity of 400kg**. The **tilting system** makes it possible to safely move the horizontally-resting sandwich panels by tilting them vertically.

The modularity and flexibility of CL1-6 also apply to the type of panels it can lift, including **flat**, **micro-rib and trapezoidal**, either in **mineral wool** or in **polyurethane**. In addition to this, CL1-6 can also be customized to lift special panels, such as **roof tile shaped and other special profile panels**.

To optimize space during storage and transportation, the vacuum lifter comes with the handy **parking stand for forklift** equipped with a protective cover. The structure of the lifter can be disassembled and stored inside the stand, which measures only 100x80x145 cm, to minimize its volume during the transport.