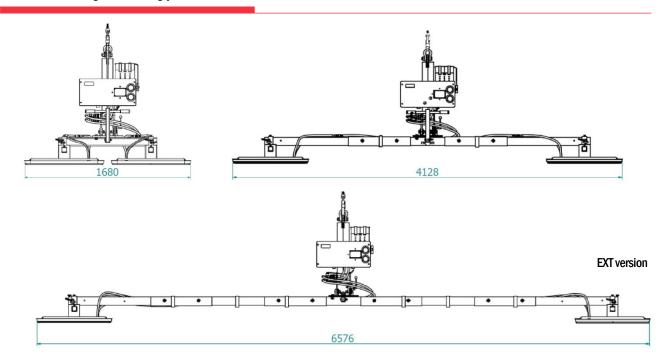

## Technical drawings for roofing panels

## Available models

**Optional to choose** 

| Capacity (kg) | N. pads | Suction and release  | Extension up to 4 m | Extension up to 6,5m |
|---------------|---------|----------------------|---------------------|----------------------|
| 400           | 6       | Manual               | CL1-6               | CL1-6-EXT            |
| 400           | 6       | Radio remote control | CL1-6 RC            | CL1-6EXT-RC          |