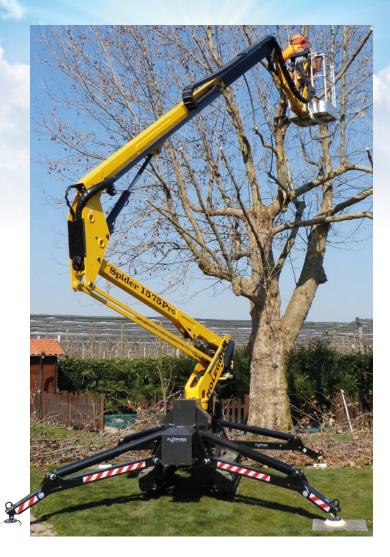

## **SPIDER 15.75**

F٨

TRACKED AERIAL WORKING PLATFORMS

## SERIES SPIDER 15.75

## The Best solution for the maintenance of building frontage

- Available with KUBOTA diesel engine with liquid cooling
  Available in bi-energy Electric version with 230Vac motor and Lithium-technology batteries

Q40

VH-QOY

Easy access to each component for simplified maintenance
Easy to use with precise and proportional controls
Equipped with flying jib without any basket capacity restriction

|                                        |                        |                   |                    | <b>E</b> 22             | 90                |
|----------------------------------------|------------------------|-------------------|--------------------|-------------------------|-------------------|
| TECHNICAL SPECIFICATIONS               |                        |                   | STD                | E                       | ED                |
| Maximum working height                 |                        | m                 | 15,00              |                         |                   |
| Floor height                           |                        | m                 |                    | 13,00                   |                   |
| Maximum side outreach                  |                        | m                 | 7,40 (120kg)       |                         |                   |
| Rotation angle of the tower            |                        | ٥                 | 360                |                         |                   |
| Aluminium basket dimensions            |                        | m                 | 1,30 x 0,70        |                         |                   |
| Basket rotation angle                  |                        | ۰                 | 70+70              |                         |                   |
| Maximum capacity of basket             |                        | Kg                | 200                |                         |                   |
| Length closed (basket disassembled)    |                        | m                 | 5,00 (4,36)        |                         |                   |
| Minimum width closed                   |                        | mm                | 780                |                         |                   |
| Minimum height closed                  |                        | mm                | 1950               |                         |                   |
| Overall dimensions Stabilization       |                        | m                 | 3,00 x 3,66        |                         |                   |
| Maximum horizontal inclination         |                        | degrees/%         | 16° (29%)          |                         |                   |
| Maximum side inclination               |                        | degrees/%         | 17° (31%)          |                         |                   |
| Maximum speed                          |                        | Km/h              | 1,5/2,5            | 0,8/1,5                 | 1,5/2,5           |
| WEIGHTS                                |                        |                   | STD                | E                       | ED                |
| Weight in work conditions*             |                        | Kg                | 1.980*             | 2.100*                  | 2250*             |
| Ground pressure stowed machine         |                        | KN/m <sup>2</sup> | 3,09               |                         |                   |
| Ground pressure when on stabilizers    |                        | KN/m <sup>2</sup> | 1,87               |                         |                   |
| Max point load on one stabilizer       |                        | KN                | 14,30              |                         |                   |
| POWER                                  |                        |                   | STD                |                         | ED                |
|                                        |                        |                   |                    |                         |                   |
| Honda iGX390 pet                       | trol engine            | HP/rpm            | 13/3600            | -                       | -                 |
| Honda iGX390 per<br>Z482 Kubota dies   | •                      | HP/rpm<br>HP/rpm  | 13/3600<br>13/3200 | -                       | -                 |
|                                        | el engine              |                   |                    | -<br>2,20/3<br>(1,50/2) |                   |
| Z482 Kubota dies<br>Electric Motor 230 | el engine<br>DVac/50Hz | HP/rpm            | 13/3200<br>2,20/3  | 2,20/3                  | -<br>-<br>3,5/4,8 |