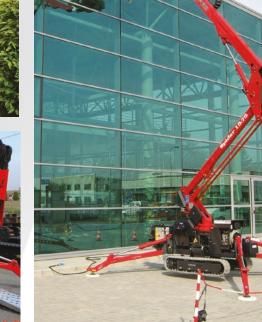

## **SPIDER 15.75**

F٨

TRACKED AERIAL WORKING PLATFORMS

## The Best solution for the maintenance of building frontage

- Available with KUBOTA diesel engine with liquid cooling
  Available in bi-energy Electric version with 230Vac motor and Lithium-technology batteries

Q40

VH-QOY

Easy access to each component for simplified maintenance
Easy to use with precise and proportional controls
Equipped with flying jib without any basket capacity restriction

|                                        |                        |                   |                    | <b>E</b> 22             | 90                |
|----------------------------------------|------------------------|-------------------|--------------------|-------------------------|-------------------|
| TECHNICAL SPECIFICATIONS               |                        |                   | STD                | E                       | ED                |
| Maximum working height                 |                        | m                 | 15,00              |                         |                   |
| Floor height                           |                        | m                 |                    | 13,00                   |                   |
| Maximum side outreach                  |                        | m                 | 7,40 (120kg)       |                         |                   |
| Rotation angle of the tower            |                        | ٥                 | 360                |                         |                   |
| Aluminium basket dimensions            |                        | m                 | 1,30 x 0,70        |                         |                   |
| Basket rotation angle                  |                        | ۰                 | 70+70              |                         |                   |
| Maximum capacity of basket             |                        | Kg                | 200                |                         |                   |
| Length closed (basket disassembled)    |                        | m                 | 5,00 (4,36)        |                         |                   |
| Minimum width closed                   |                        | mm                | 780                |                         |                   |
| Minimum height closed                  |                        | mm                | 1950               |                         |                   |
| Overall dimensions Stabilization       |                        | m                 | 3,00 x 3,66        |                         |                   |
| Maximum horizontal inclination         |                        | degrees/%         | 16° (29%)          |                         |                   |
| Maximum side inclination               |                        | degrees/%         | 17° (31%)          |                         |                   |
| Maximum speed                          |                        | Km/h              | 1,5/2,5            | 0,8/1,5                 | 1,5/2,5           |
| WEIGHTS                                |                        |                   | STD                | E                       | ED                |
| Weight in work conditions*             |                        | Kg                | 1.980*             | 2.100*                  | 2250*             |
| Ground pressure stowed machine         |                        | KN/m <sup>2</sup> | 3,09               |                         |                   |
| Ground pressure when on stabilizers    |                        | KN/m <sup>2</sup> | 1,87               |                         |                   |
| Max point load on one stabilizer       |                        | KN                | 14,30              |                         |                   |
| POWER                                  |                        |                   | STD                |                         | ED                |
|                                        |                        |                   |                    |                         |                   |
| Honda iGX390 pet                       | trol engine            | HP/rpm            | 13/3600            | -                       | -                 |
| Honda iGX390 per<br>Z482 Kubota dies   | •                      | HP/rpm<br>HP/rpm  | 13/3600<br>13/3200 | -                       | -                 |
|                                        | el engine              |                   |                    | -<br>2,20/3<br>(1,50/2) |                   |
| Z482 Kubota dies<br>Electric Motor 230 | el engine<br>DVac/50Hz | HP/rpm            | 13/3200<br>2,20/3  | 2,20/3                  | -<br>-<br>3,5/4,8 |