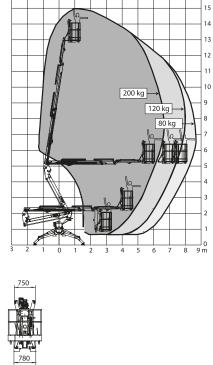

Q40

VH-QOY

Easy access to each component for simplified maintenance
Easy to use with precise and proportional controls
Equipped with flying jib without any basket capacity restriction

|                                        |                        |                   |                    | <b>E</b> 22             | 90                |
|----------------------------------------|------------------------|-------------------|--------------------|-------------------------|-------------------|
| TECHNICAL SPECIFICATIONS               |                        |                   | STD                | E                       | ED                |
| Maximum working height                 |                        | m                 | 15,00              |                         |                   |
| Floor height                           |                        | m                 |                    | 13,00                   |                   |
| Maximum side outreach                  |                        | m                 | 7,40 (120kg)       |                         |                   |
| Rotation angle of the tower            |                        | ٥                 | 360                |                         |                   |
| Aluminium basket dimensions            |                        | m                 | 1,30 x 0,70        |                         |                   |
| Basket rotation angle                  |                        | ۰                 | 70+70              |                         |                   |
| Maximum capacity of basket             |                        | Kg                | 200                |                         |                   |
| Length closed (basket disassembled)    |                        | m                 | 5,00 (4,36)        |                         |                   |
| Minimum width closed                   |                        | mm                | 780                |                         |                   |
| Minimum height closed                  |                        | mm                | 1950               |                         |                   |
| Overall dimensions Stabilization       |                        | m                 | 3,00 x 3,66        |                         |                   |
| Maximum horizontal inclination         |                        | degrees/%         | 16° (29%)          |                         |                   |
| Maximum side inclination               |                        | degrees/%         | 17° (31%)          |                         |                   |
| Maximum speed                          |                        | Km/h              | 1,5/2,5            | 0,8/1,5                 | 1,5/2,5           |
| WEIGHTS                                |                        |                   | STD                | E                       | ED                |
| Weight in work conditions*             |                        | Kg                | 1.980*             | 2.100*                  | 2250*             |
| Ground pressure stowed machine         |                        | KN/m <sup>2</sup> | 3,09               |                         |                   |
| Ground pressure when on stabilizers    |                        | KN/m <sup>2</sup> | 1,87               |                         |                   |
| Max point load on one stabilizer       |                        | KN                | 14,30              |                         |                   |
| POWER                                  |                        |                   | STD                |                         | ED                |
|                                        |                        |                   |                    |                         |                   |
| Honda iGX390 pet                       | trol engine            | HP/rpm            | 13/3600            | -                       | -                 |
| Honda iGX390 per<br>Z482 Kubota dies   | •                      | HP/rpm<br>HP/rpm  | 13/3600<br>13/3200 | -                       | -                 |
|                                        | el engine              |                   |                    | -<br>2,20/3<br>(1,50/2) |                   |
| Z482 Kubota dies<br>Electric Motor 230 | el engine<br>DVac/50Hz | HP/rpm            | 13/3200<br>2,20/3  | 2,20/3                  | -<br>-<br>3,5/4,8 |