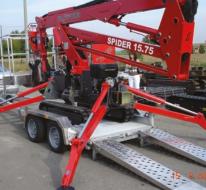

Q40

VH-QOY

Easy access to each component for simplified maintenance
Easy to use with precise and proportional controls
Equipped with flying jib without any basket capacity restriction

|                                        |                        |                   |                    | <b>E</b> 22             | 90                |
|----------------------------------------|------------------------|-------------------|--------------------|-------------------------|-------------------|
| TECHNICAL SPECIFICATIONS               |                        |                   | STD                | E                       | ED                |
| Maximum working height                 |                        | m                 | 15,00              |                         |                   |
| Floor height                           |                        | m                 |                    | 13,00                   |                   |
| Maximum side outreach                  |                        | m                 | 7,40 (120kg)       |                         |                   |
| Rotation angle of the tower            |                        | ٥                 | 360                |                         |                   |
| Aluminium basket dimensions            |                        | m                 | 1,30 x 0,70        |                         |                   |
| Basket rotation angle                  |                        | ۰                 | 70+70              |                         |                   |
| Maximum capacity of basket             |                        | Kg                | 200                |                         |                   |
| Length closed (basket disassembled)    |                        | m                 | 5,00 (4,36)        |                         |                   |
| Minimum width closed                   |                        | mm                | 780                |                         |                   |
| Minimum height closed                  |                        | mm                | 1950               |                         |                   |
| Overall dimensions Stabilization       |                        | m                 | 3,00 x 3,66        |                         |                   |
| Maximum horizontal inclination         |                        | degrees/%         | 16° (29%)          |                         |                   |
| Maximum side inclination               |                        | degrees/%         | 17° (31%)          |                         |                   |
| Maximum speed                          |                        | Km/h              | 1,5/2,5            | 0,8/1,5                 | 1,5/2,5           |
| WEIGHTS                                |                        |                   | STD                | E                       | ED                |
| Weight in work conditions*             |                        | Kg                | 1.980*             | 2.100*                  | 2250*             |
| Ground pressure stowed machine         |                        | KN/m <sup>2</sup> | 3,09               |                         |                   |
| Ground pressure when on stabilizers    |                        | KN/m <sup>2</sup> | 1,87               |                         |                   |
| Max point load on one stabilizer       |                        | KN                | 14,30              |                         |                   |
| POWER                                  |                        |                   | STD                |                         | ED                |
|                                        |                        |                   |                    |                         |                   |
| Honda iGX390 pet                       | trol engine            | HP/rpm            | 13/3600            | -                       | -                 |
| Honda iGX390 per<br>Z482 Kubota dies   | •                      | HP/rpm<br>HP/rpm  | 13/3600<br>13/3200 | -                       | -                 |
|                                        | el engine              |                   |                    | -<br>2,20/3<br>(1,50/2) |                   |
| Z482 Kubota dies<br>Electric Motor 230 | el engine<br>DVac/50Hz | HP/rpm            | 13/3200<br>2,20/3  | 2,20/3                  | -<br>-<br>3,5/4,8 |