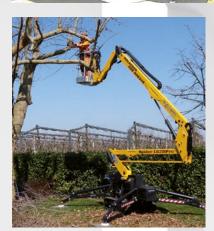

## The Best solution for the maintenance of building frontage

- Available with KUBOTA diesel engine with liquid cooling
  Available in bi-energy Electric version with 230Vac motor and Lithium-technology batteries

Q40

VH-QOY

Easy access to each component for simplified maintenance
Easy to use with precise and proportional controls
Equipped with flying jib without any basket capacity restriction

|                                        |                        |                   |                    | <b>E</b> 22             | 90                |
|----------------------------------------|------------------------|-------------------|--------------------|-------------------------|-------------------|
| TECHNICAL SPECIFICATIONS               |                        |                   | STD                | E                       | ED                |
| Maximum working height                 |                        | m                 | 15,00              |                         |                   |
| Floor height                           |                        | m                 |                    | 13,00                   |                   |
| Maximum side outreach                  |                        | m                 | 7,40 (120kg)       |                         |                   |
| Rotation angle of the tower            |                        | ٥                 | 360                |                         |                   |
| Aluminium basket dimensions            |                        | m                 | 1,30 x 0,70        |                         |                   |
| Basket rotation angle                  |                        | ۰                 | 70+70              |                         |                   |
| Maximum capacity of basket             |                        | Kg                | 200                |                         |                   |
| Length closed (basket disassembled)    |                        | m                 | 5,00 (4,36)        |                         |                   |
| Minimum width closed                   |                        | mm                | 780                |                         |                   |
| Minimum height closed                  |                        | mm                | 1950               |                         |                   |
| Overall dimensions Stabilization       |                        | m                 | 3,00 x 3,66        |                         |                   |
| Maximum horizontal inclination         |                        | degrees/%         | 16° (29%)          |                         |                   |
| Maximum side inclination               |                        | degrees/%         | 17° (31%)          |                         |                   |
| Maximum speed                          |                        | Km/h              | 1,5/2,5            | 0,8/1,5                 | 1,5/2,5           |
| WEIGHTS                                |                        |                   | STD                | E                       | ED                |
| Weight in work conditions*             |                        | Kg                | 1.980*             | 2.100*                  | 2250*             |
| Ground pressure stowed machine         |                        | KN/m <sup>2</sup> | 3,09               |                         |                   |
| Ground pressure when on stabilizers    |                        | KN/m <sup>2</sup> | 1,87               |                         |                   |
| Max point load on one stabilizer       |                        | KN                | 14,30              |                         |                   |
| POWER                                  |                        |                   | STD                |                         | ED                |
|                                        |                        |                   |                    |                         |                   |
| Honda iGX390 pet                       | trol engine            | HP/rpm            | 13/3600            | -                       | -                 |
| Honda iGX390 per<br>Z482 Kubota dies   | •                      | HP/rpm<br>HP/rpm  | 13/3600<br>13/3200 | -                       | -                 |
|                                        | el engine              |                   |                    | -<br>2,20/3<br>(1,50/2) |                   |
| Z482 Kubota dies<br>Electric Motor 230 | el engine<br>DVac/50Hz | HP/rpm            | 13/3200<br>2,20/3  | 2,20/3                  | -<br>-<br>3,5/4,8 |