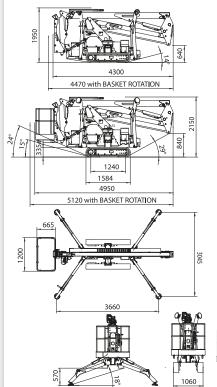

Q40

VH-QOY

Easy access to each component for simplified maintenance
Easy to use with precise and proportional controls
Equipped with flying jib without any basket capacity restriction

|                                        |                        |                   |                    | <b>E</b> 22             | 90                |
|----------------------------------------|------------------------|-------------------|--------------------|-------------------------|-------------------|
| TECHNICAL SPECIFICATIONS               |                        |                   | STD                | E                       | ED                |
| Maximum working height                 |                        | m                 | 15,00              |                         |                   |
| Floor height                           |                        | m                 |                    | 13,00                   |                   |
| Maximum side outreach                  |                        | m                 | 7,40 (120kg)       |                         |                   |
| Rotation angle of the tower            |                        | ٥                 | 360                |                         |                   |
| Aluminium basket dimensions            |                        | m                 | 1,30 x 0,70        |                         |                   |
| Basket rotation angle                  |                        | ۰                 | 70+70              |                         |                   |
| Maximum capacity of basket             |                        | Kg                | 200                |                         |                   |
| Length closed (basket disassembled)    |                        | m                 | 5,00 (4,36)        |                         |                   |
| Minimum width closed                   |                        | mm                | 780                |                         |                   |
| Minimum height closed                  |                        | mm                | 1950               |                         |                   |
| Overall dimensions Stabilization       |                        | m                 | 3,00 x 3,66        |                         |                   |
| Maximum horizontal inclination         |                        | degrees/%         | 16° (29%)          |                         |                   |
| Maximum side inclination               |                        | degrees/%         | 17° (31%)          |                         |                   |
| Maximum speed                          |                        | Km/h              | 1,5/2,5            | 0,8/1,5                 | 1,5/2,5           |
| WEIGHTS                                |                        |                   | STD                | E                       | ED                |
| Weight in work conditions*             |                        | Kg                | 1.980*             | 2.100*                  | 2250*             |
| Ground pressure stowed machine         |                        | KN/m <sup>2</sup> | 3,09               |                         |                   |
| Ground pressure when on stabilizers    |                        | KN/m <sup>2</sup> | 1,87               |                         |                   |
| Max point load on one stabilizer       |                        | KN                | 14,30              |                         |                   |
| POWER                                  |                        |                   | STD                |                         | ED                |
|                                        |                        |                   |                    |                         |                   |
| Honda iGX390 pet                       | trol engine            | HP/rpm            | 13/3600            | -                       | -                 |
| Honda iGX390 per<br>Z482 Kubota dies   | •                      | HP/rpm<br>HP/rpm  | 13/3600<br>13/3200 | -                       | -                 |
|                                        | el engine              |                   |                    | -<br>2,20/3<br>(1,50/2) |                   |
| Z482 Kubota dies<br>Electric Motor 230 | el engine<br>DVac/50Hz | HP/rpm            | 13/3200<br>2,20/3  | 2,20/3                  | -<br>-<br>3,5/4,8 |