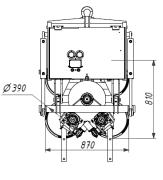

### **Technical drawings**

#### **Technical specification**

| Application       | Glass panels                                                                                |
|-------------------|---------------------------------------------------------------------------------------------|
| Lifting capacity  | Max 2200 kg                                                                                 |
| Suction pads      | 16 round suction pads diameter 390 mm;                                                      |
|                   | Lipped suction pads with safety ring for extra grip                                         |
| Pad spread        | Several configurations are possible – from 4 to 16 suction pads                             |
|                   | Max suction spread 4000mm x 1630mm                                                          |
|                   | Please check the technical drawing for more information                                     |
| Load movement     | Powered 360-degree electric rotation                                                        |
|                   | Powered 90-degree hydraulic tilting system                                                  |
| Operating system  | DC vacuum pump powered from on-board batteries                                              |
|                   | High-capacity re-chargeable batteries with battery status indicator                         |
|                   | Economizer for reduction of the energy consumption                                          |
| Vacuum system     | 4 independent vacuum circuits, each vacuum circuit with vacuum reserve and non return valve |
| Weight of lifter  | Depends on configuration                                                                    |
|                   | Max tare – 505kg                                                                            |
| Structural depth  | mm 355                                                                                      |
| Control           | Tilting, rotation, suction and release are controlled by wireless radio remote control      |
|                   | Release of the load is performed only by dual action security command                       |
| Standard features | Audible and visual low vacuum warning devices                                               |
|                   | Vacuum gauge and vacuum filter for each vacuum circuit                                      |
|                   | Outer battery charger 240 Volt                                                              |
|                   | Extendable frame                                                                            |