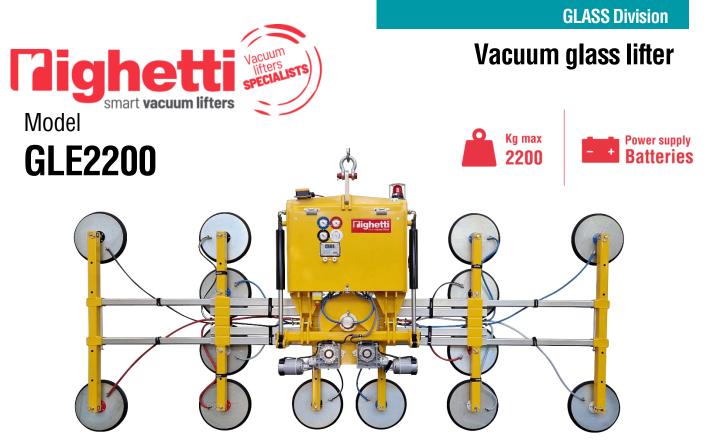

GLE2200 is a highly versatile vacuum lifter for glass with lifting capacity up to 2200. Its modularity allows the handling of small, big and large glass and windows.

The vacuum lifter has continuous  $360^{\circ}$  electric rotation and  $0 - 90^{\circ}$  electric tilt. It has a battery operating system with rechargeable batteries that, if necessary, can be easily removed and quickly replaced.

GLE2200 is equipped with **16 suction pads** d. 390 mm that can be repositioned along the extension arms. The extensions ensure the changing of the lifter's configuration and lifting capacity adapting the lifter for different glass dimensions. The pad arms may be removed quickly and easily.

Suction, release, rotation and tilting movements are controlled at a distance by wireless radio remote control. As optional is available additional siren alarm.

# Vacuum glass lifter