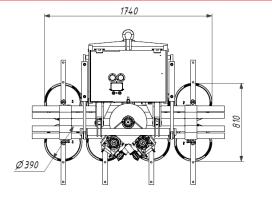

#### **Technical specification**

| Application       | Glass panels                                                                                |
|-------------------|---------------------------------------------------------------------------------------------|
| Lifting capacity  | Max 2200 kg                                                                                 |
| Suction pads      | 16 round suction pads diameter 390 mm;                                                      |
|                   | Lipped suction pads with safety ring for extra grip                                         |
| Pad spread        | Several configurations are possible – from 4 to 16 suction pads                             |
|                   | Max suction spread 4000mm x 1630mm                                                          |
|                   | Please check the technical drawing for more information                                     |
| Load movement     | Powered 360-degree electric rotation                                                        |
|                   | Powered 90-degree hydraulic tilting system                                                  |
| Operating system  | DC vacuum pump powered from on-board batteries                                              |
|                   | High-capacity re-chargeable batteries with battery status indicator                         |
|                   | Economizer for reduction of the energy consumption                                          |
| Vacuum system     | 4 independent vacuum circuits, each vacuum circuit with vacuum reserve and non return valve |
| Weight of lifter  | Depends on configuration                                                                    |
|                   | Max tare – 505kg                                                                            |
| Structural depth  | mm 355                                                                                      |
| Control           | Tilting, rotation, suction and release are controlled by wireless radio remote control      |
|                   | Release of the load is performed only by dual action security command                       |
| Standard features | Audible and visual low vacuum warning devices                                               |
|                   | Vacuum gauge and vacuum filter for each vacuum circuit                                      |
|                   | Outer battery charger 240 Volt                                                              |
|                   | Extendable frame                                                                            |

### **Technical drawings**