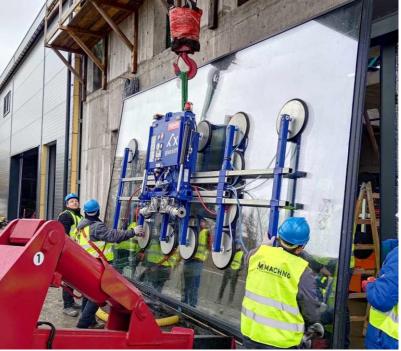

GLE2200 is equipped with **16 suction pads** d. 390 mm that can be repositioned along the extension arms. The extensions ensure the changing of the lifter's configuration and lifting capacity adapting the lifter for different glass dimensions. The pad arms may be removed quickly and easily.

#### Extension arms

In case of extra-large glasses handling, it is possible to equip the lifter with extension arms, which increase the pad spread up to 5700mm.

760 rue Bériault, Longueuil, Québec (Canada) J4G 1R8 1-833-360-3330 | info@sosequipment.ca