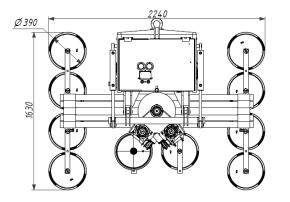

#### **Technical specification**

| Application       | Glass panels                                                                                |
|-------------------|---------------------------------------------------------------------------------------------|
| Lifting capacity  | Max 2200 kg                                                                                 |
| Suction pads      | 16 round suction pads diameter 390 mm;                                                      |
|                   | Lipped suction pads with safety ring for extra grip                                         |
| Pad spread        | Several configurations are possible – from 4 to 16 suction pads                             |
|                   | Max suction spread 4000mm x 1630mm                                                          |
|                   | Please check the technical drawing for more information                                     |
| Load movement     | Powered 360-degree electric rotation                                                        |
|                   | Powered 90-degree hydraulic tilting system                                                  |
| Operating system  | DC vacuum pump powered from on-board batteries                                              |
|                   | High-capacity re-chargeable batteries with battery status indicator                         |
|                   | Economizer for reduction of the energy consumption                                          |
| Vacuum system     | 4 independent vacuum circuits, each vacuum circuit with vacuum reserve and non return valve |
| Weight of lifter  | Depends on configuration                                                                    |
|                   | Max tare – 505kg                                                                            |
| Structural depth  | mm 355                                                                                      |
| Control           | Tilting, rotation, suction and release are controlled by wireless radio remote control      |
|                   | Release of the load is performed only by dual action security command                       |
| Standard features | Audible and visual low vacuum warning devices                                               |
|                   | Vacuum gauge and vacuum filter for each vacuum circuit                                      |
|                   | Outer battery charger 240 Volt                                                              |
|                   | Extendable frame                                                                            |

### **Technical drawings**