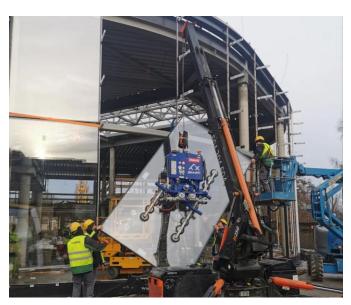

GLE2200 is a highly versatile vacuum lifter for glass with lifting capacity up to 2200. Its modularity allows the handling of small, big and large glass and windows.

The vacuum lifter has continuous  $360^{\circ}$  electric rotation and  $0 - 90^{\circ}$  electric tilt. It has a battery operating system with rechargeable batteries that, if necessary, can be easily removed and quickly replaced.

GLE2200 is equipped with **16 suction pads** d. 390 mm that can be repositioned along the extension arms. The extensions ensure the changing of the lifter's configuration and lifting capacity adapting the lifter for different glass dimensions. The pad arms may be removed quickly and easily.

Suction, release, rotation and tilting movements are controlled at a distance by wireless radio remote control. As optional is available additional siren alarm.