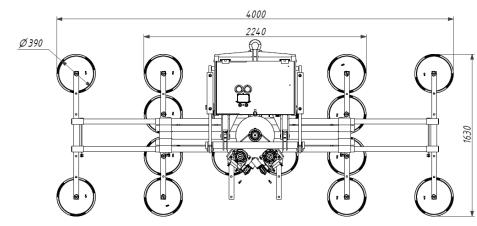

#### **Technical specification**

| Application       | Glass panels                                                                                |
|-------------------|---------------------------------------------------------------------------------------------|
| Lifting capacity  | Max 2200 kg                                                                                 |
| Suction pads      | 16 round suction pads diameter 390 mm;                                                      |
|                   | Lipped suction pads with safety ring for extra grip                                         |
| Pad spread        | Several configurations are possible – from 4 to 16 suction pads                             |
|                   | Max suction spread 4000mm x 1630mm                                                          |
|                   | Please check the technical drawing for more information                                     |
| Load movement     | Powered 360-degree electric rotation                                                        |
|                   | Powered 90-degree hydraulic tilting system                                                  |
| Operating system  | DC vacuum pump powered from on-board batteries                                              |
|                   | High-capacity re-chargeable batteries with battery status indicator                         |
|                   | Economizer for reduction of the energy consumption                                          |
| Vacuum system     | 4 independent vacuum circuits, each vacuum circuit with vacuum reserve and non return valve |
| Weight of lifter  | Depends on configuration                                                                    |
|                   | Max tare – 505kg                                                                            |
| Structural depth  | mm 355                                                                                      |
| Control           | Tilting, rotation, suction and release are controlled by wireless radio remote control      |
|                   | Release of the load is performed only by dual action security command                       |
| Standard features | Audible and visual low vacuum warning devices                                               |
|                   | Vacuum gauge and vacuum filter for each vacuum circuit                                      |
|                   | Outer battery charger 240 Volt                                                              |
|                   | Extendable frame                                                                            |

### **Technical drawings**