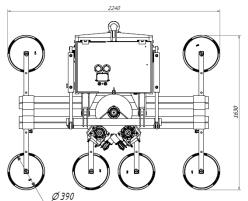

#### **Technical specification**

| Application       | Glass panels                                                                                |
|-------------------|---------------------------------------------------------------------------------------------|
| Lifting capacity  | Max 2200 kg                                                                                 |
| Suction pads      | 16 round suction pads diameter 390 mm;                                                      |
|                   | Lipped suction pads with safety ring for extra grip                                         |
| Pad spread        | Several configurations are possible – from 4 to 16 suction pads                             |
|                   | Max suction spread 4000mm x 1630mm                                                          |
|                   | Please check the technical drawing for more information                                     |
| Load movement     | Powered 360-degree electric rotation                                                        |
|                   | Powered 90-degree hydraulic tilting system                                                  |
| Operating system  | DC vacuum pump powered from on-board batteries                                              |
|                   | High-capacity re-chargeable batteries with battery status indicator                         |
|                   | Economizer for reduction of the energy consumption                                          |
| Vacuum system     | 4 independent vacuum circuits, each vacuum circuit with vacuum reserve and non return valve |
| Weight of lifter  | Depends on configuration                                                                    |
|                   | Max tare – 505kg                                                                            |
| Structural depth  | mm 355                                                                                      |
| Control           | Tilting, rotation, suction and release are controlled by wireless radio remote control      |
|                   | Release of the load is performed only by dual action security command                       |
| Standard features | Audible and visual low vacuum warning devices                                               |
|                   | Vacuum gauge and vacuum filter for each vacuum circuit                                      |
|                   | Outer battery charger 240 Volt                                                              |
|                   | Extendable frame                                                                            |

### **Technical drawings**