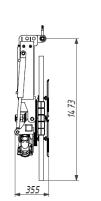

### **Technical drawings**

#### **Technical specification**

| Application       | Glass panels                                                                                |
|-------------------|---------------------------------------------------------------------------------------------|
| Lifting capacity  | Max 2200 kg                                                                                 |
| Suction pads      | 16 round suction pads diameter 390 mm;                                                      |
|                   | Lipped suction pads with safety ring for extra grip                                         |
| Pad spread        | Several configurations are possible – from 4 to 16 suction pads                             |
|                   | Max suction spread 4000mm x 1630mm                                                          |
|                   | Please check the technical drawing for more information                                     |
| Load movement     | Powered 360-degree electric rotation                                                        |
|                   | Powered 90-degree hydraulic tilting system                                                  |
| Operating system  | DC vacuum pump powered from on-board batteries                                              |
|                   | High-capacity re-chargeable batteries with battery status indicator                         |
|                   | Economizer for reduction of the energy consumption                                          |
| Vacuum system     | 4 independent vacuum circuits, each vacuum circuit with vacuum reserve and non return valve |
| Weight of lifter  | Depends on configuration                                                                    |
|                   | Max tare – 505kg                                                                            |
| Structural depth  | mm 355                                                                                      |
| Control           | Tilting, rotation, suction and release are controlled by wireless radio remote control      |
|                   | Release of the load is performed only by dual action security command                       |
| Standard features | Audible and visual low vacuum warning devices                                               |
|                   | Vacuum gauge and vacuum filter for each vacuum circuit                                      |
|                   | Outer battery charger 240 Volt                                                              |
|                   | Extendable frame                                                                            |