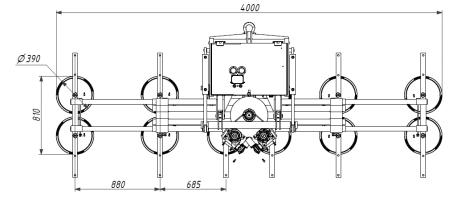

#### **Technical specification**

| Application       | Glass panels                                                                                |
|-------------------|---------------------------------------------------------------------------------------------|
| Lifting capacity  | Max 2200 kg                                                                                 |
| Suction pads      | 16 round suction pads diameter 390 mm;                                                      |
|                   | Lipped suction pads with safety ring for extra grip                                         |
| Pad spread        | Several configurations are possible – from 4 to 16 suction pads                             |
|                   | Max suction spread 4000mm x 1630mm                                                          |
|                   | Please check the technical drawing for more information                                     |
| Load movement     | Powered 360-degree electric rotation                                                        |
|                   | Powered 90-degree hydraulic tilting system                                                  |
| Operating system  | DC vacuum pump powered from on-board batteries                                              |
|                   | High-capacity re-chargeable batteries with battery status indicator                         |
|                   | Economizer for reduction of the energy consumption                                          |
| Vacuum system     | 4 independent vacuum circuits, each vacuum circuit with vacuum reserve and non return valve |
| Weight of lifter  | Depends on configuration                                                                    |
|                   | Max tare – 505kg                                                                            |
| Structural depth  | mm 355                                                                                      |
| Control           | Tilting, rotation, suction and release are controlled by wireless radio remote control      |
|                   | Release of the load is performed only by dual action security command                       |
| Standard features | Audible and visual low vacuum warning devices                                               |
|                   | Vacuum gauge and vacuum filter for each vacuum circuit                                      |
|                   | Outer battery charger 240 Volt                                                              |
|                   | Extendable frame                                                                            |

### **Technical drawings**