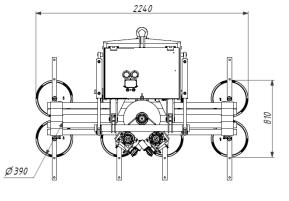

#### **Technical specification**

| Application       | Glass panels                                                                                |
|-------------------|---------------------------------------------------------------------------------------------|
| Lifting capacity  | Max 2200 kg                                                                                 |
| Suction pads      | 16 round suction pads diameter 390 mm;                                                      |
|                   | Lipped suction pads with safety ring for extra grip                                         |
| Pad spread        | Several configurations are possible – from 4 to 16 suction pads                             |
|                   | Max suction spread 4000mm x 1630mm                                                          |
|                   | Please check the technical drawing for more information                                     |
| Load movement     | Powered 360-degree electric rotation                                                        |
|                   | Powered 90-degree hydraulic tilting system                                                  |
| Operating system  | DC vacuum pump powered from on-board batteries                                              |
|                   | High-capacity re-chargeable batteries with battery status indicator                         |
|                   | Economizer for reduction of the energy consumption                                          |
| Vacuum system     | 4 independent vacuum circuits, each vacuum circuit with vacuum reserve and non return valve |
| Weight of lifter  | Depends on configuration                                                                    |
|                   | Max tare – 505kg                                                                            |
| Structural depth  | mm 355                                                                                      |
| Control           | Tilting, rotation, suction and release are controlled by wireless radio remote control      |
|                   | Release of the load is performed only by dual action security command                       |
| Standard features | Audible and visual low vacuum warning devices                                               |
|                   | Vacuum gauge and vacuum filter for each vacuum circuit                                      |
|                   | Outer battery charger 240 Volt                                                              |
|                   | Extendable frame                                                                            |

### **Technical drawings**