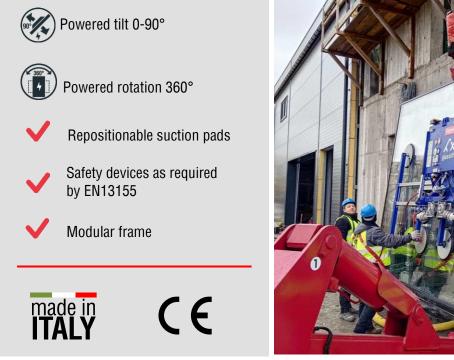

GLE2200 is a highly versatile vacuum lifter for glass with lifting capacity up to 2200. Its modularity allows the handling of small, big and large glass and windows.

The vacuum lifter has continuous  $360^{\circ}$  electric rotation and  $0 - 90^{\circ}$  electric tilt. It has a battery operating system with rechargeable batteries that, if necessary, can be easily removed and quickly replaced.

GLE2200 is equipped with **16 suction pads** d. 390 mm that can be repositioned along the extension arms. The extensions ensure the changing of the lifter's configuration and lifting capacity adapting the lifter for different glass dimensions. The pad arms may be removed quickly and easily.

#### **Technical specification**

| Application       | Glass panels                                                                                |
|-------------------|---------------------------------------------------------------------------------------------|
| Lifting capacity  | Max 2200 kg                                                                                 |
| Suction pads      | 16 round suction pads diameter 390 mm;                                                      |
|                   | Lipped suction pads with safety ring for extra grip                                         |
| Pad spread        | Several configurations are possible – from 4 to 16 suction pads                             |
|                   | Max suction spread 4000mm x 1630mm                                                          |
|                   | Please check the technical drawing for more information                                     |
| Load movement     | Powered 360-degree electric rotation                                                        |
|                   | Powered 90-degree hydraulic tilting system                                                  |
| Operating system  | DC vacuum pump powered from on-board batteries                                              |
|                   | High-capacity re-chargeable batteries with battery status indicator                         |
|                   | Economizer for reduction of the energy consumption                                          |
| Vacuum system     | 4 independent vacuum circuits, each vacuum circuit with vacuum reserve and non return valve |
| Weight of lifter  | Depends on configuration                                                                    |
|                   | Max tare – 505kg                                                                            |
| Structural depth  | mm 355                                                                                      |
| Control           | Tilting, rotation, suction and release are controlled by wireless radio remote control      |
|                   | Release of the load is performed only by dual action security command                       |
| Standard features | Audible and visual low vacuum warning devices                                               |
|                   | Vacuum gauge and vacuum filter for each vacuum circuit                                      |
|                   | Outer battery charger 240 Volt                                                              |
|                   | Extendable frame                                                                            |